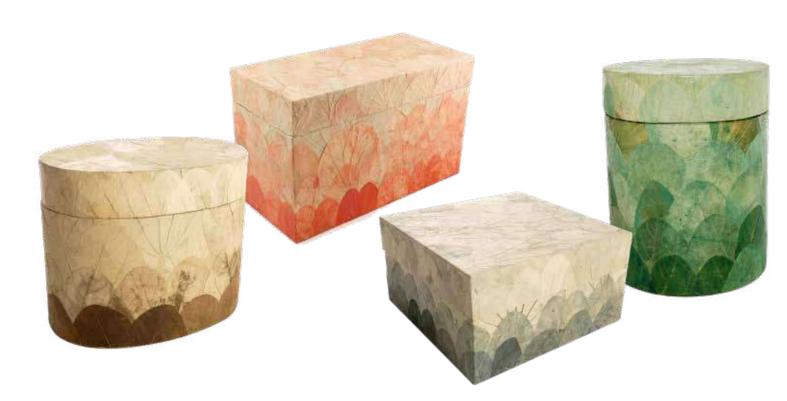

### LEAF URNS

Our leaf urns collection offers an eco-conscious and biodegradable option. These handmade biodegradable urns decorated with dried leaves, are available in red, blue, natural and green, and can be either a square, rectangle, tube and oval shape, displayed below.

Available in blue, green, red and natural. Capacity up to 4.6 litres

Available in blue, green, red and natural. Capacity up to 4.6 litres

Available in blue, green, red and natural. Capacity up to 4.6 litres