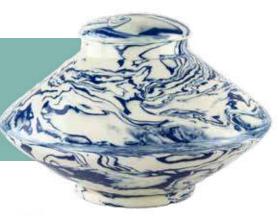

### NATURE URNS

Our Danish urn range is traditional in form, but pioneering in structure. The urns are made from corn starch, a material which hardens like a plastic but will completely decompose when buried. The easy screw-on lid allows this urn to be used for scattering and burying.