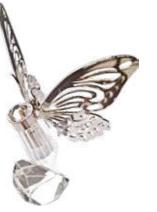

#### Hearts, Butterflies and Tealights

Introducing three stunning and unique crystal keepsakes that are perfect for remembering a loved one: The Crystal Heart, The Crystal Butterfly, and The Crystal Memorial Tealight. Each of these keepsakes is carefully crafted with precision and care, and is designed to hold a small segment of ashes or a lock of hair within a gold or silver cylinder.

Each of these crystal keepsakes is a beautiful and meaningful way to honour the memory of a loved one. Whether displayed on a shelf or kept in a special place, these keepsakes are sure to bring comfort and peace to those who have lost someone special.

# loved one is always with you. Comes with a lit display box.

Crystal Butterfly

The Crystal Butterfly is a delicate and intricate keepsake that captures the beauty and grace of a butterfly. This stunning crystal butterfly is available in gold or silver and features a gold or silver cylinder that can hold a small segment of ashes or a lock of hair. Whether displayed on a shelf or kept in a special place, this beautiful keepsake is a wonderful way to remember your loved one.

H6 x W6 x D6cm