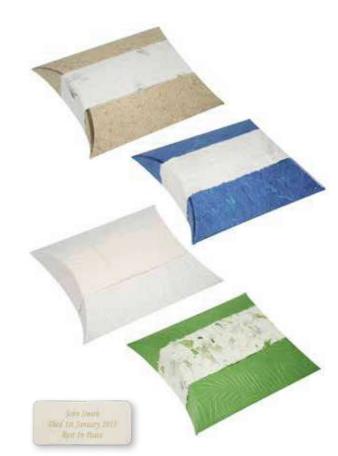

### EARTHURN JOURNEY

Biodegradable water urns are designed specifically for water burial and will float briefly to allow a final farewell before gracefully sinking.

They are sustainably produced in a variety of natural materials, including recycled paper, rock salt, gelatine and sand. Although they were designed for water burial, all of these urns can also be used for earth burial.

Optional for all Earthurns

- White Tag Card

Engraved Plate

Size - H33 x W35 x D8cm Capacity up to 4.6 litres

Size - H33 x W35 x D8cm Capacity up to 4.6 litres

Size - H33 x W35 x D8cm Capacity up to 4.6 litres