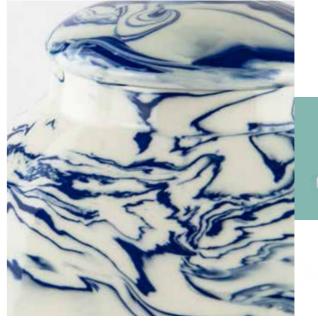

### NATURE URNS

Our Danish urn range is traditional in form, but pioneering in structure. The urns are made from corn starch, a material which hardens like a plastic but will completely decompose when buried. The easy screw-on lid allows this urn to be used for scattering and burying.