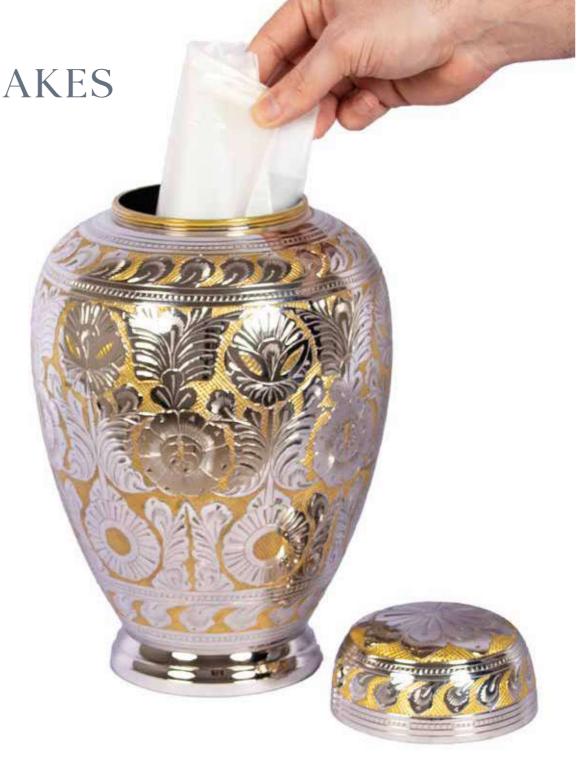

### MEMORIAL VASE URNS

Keep your loved one close by your side in the centre of your home. The Memorial Vase Urn is a full size cremation urn with the appearance and functionality of a beautiful flower vase. Flowers are often used as an extension of our emotions, from our deepest sympathy to the greatest joy. And sometimes they just let people know we are thinking about them. Displaying flowers in the Memorial Vase Urn, made from durable **Aluminium** that won't break, provides a physical medium to connect with your loved one and celebrate their life. Comes complete with a velvet bag.