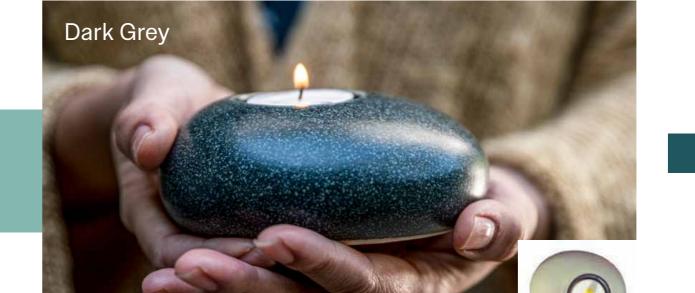

### ETERNITY PEBBLES

Elevate your tribute with Eternity Pebble Funeral Urns, heartfelt urns created by Ric and Charmaine Burrows to redefine remembrance, exclusively available through JC Atkinson. These urns go beyond tradition, shaped like nature's pebbles they seamlessly blend into any setting - for cremation, burial, scattering, or as a cherished home, garden, or keepsake memorial. Unlike conventional urns, Eternity Pebbles Urns symbolise enduring presence, providing a timeless tribute. Each urn, meticulously hand-poured from premium ceramic stoneware, promises lasting beauty and comes packaged in a beautiful memory box, safeguarding precious memories for eternity.

#### Small

Can contain up to 200 ml \*small pebble also available in light grey (pictured)

People often choose to bury the ashes of a loved one in a cemetery or natural burial ground. Forever Urns offer a variety of urns designed by various specialists from around the world using natural materials such as plant fibre, paper, bamboo, seagrass, wood, clay and wool.