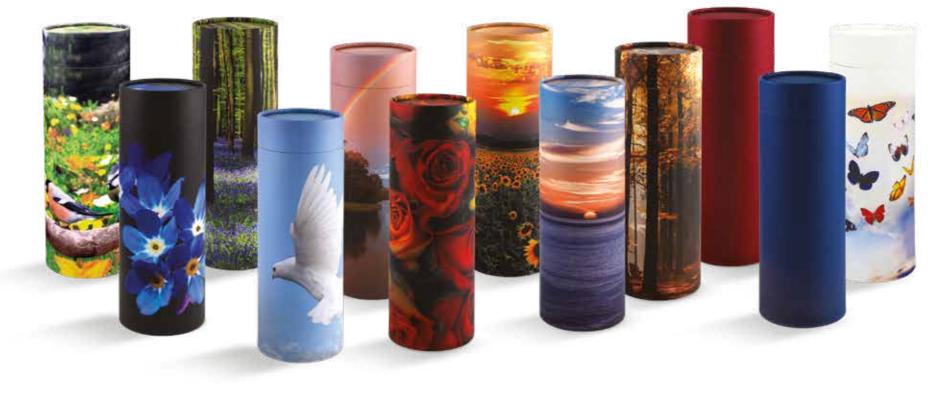

### TO SCATTER

It is becoming increasingly popular to scatter the ashes of our loved ones, perhaps in a favourite location or across water. The scatter tubes are biodegradable and specifically designed to release the ashes smoothly, making it a simple and respectful process.

### STANDARD SCATTER TUBES

These tubes for scattering come in four sizes (9cm in height with 65ml in capacity, 13.5cm with 380ml, 25cm with 1860ml or 37cm with 3790ml) and are designed and engineered to simplify the scattering process. The tubes are durable, dignified and simple. They do not contain metal or plastic components and can be recycled or composted after use. Each features a convenient removable lid and a perforated "push in" tab that opens easily prior to scattering.

### BESPOKE SCATTER TUBES

You can choose from over 100 designs in themes such as floral, landscape, sporting, pastimes or poetry to match any existing coffin design. Or choose to have it completely bespoke, allowing families to create a truly personal scatter tube. Visit www.picturecoffins.co.uk for inspiration.