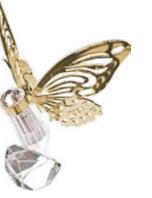

#### Hearts, Butterflies and Tealights

Introducing three stunning and unique crystal keepsakes that are perfect for remembering a loved one: The Crystal Heart, The Crystal Butterfly, and The Crystal Memorial Tealight. Each of these keepsakes is carefully crafted with precision and care, and is designed to hold a small segment of ashes or a lock of hair within a gold or silver cylinder.

Each of these crystal keepsakes is a beautiful and meaningful way to honour the memory of a loved one. Whether displayed on a shelf or kept in a special place, these keepsakes are sure to bring comfort and peace to those who have lost someone special.

# loved one is always with you. Comes with a lit display box.

Crystal Butterfly

The Crystal Butterfly is a delicate and intricate keepsake that captures the beauty and grace of a butterfly. This stunning crystal butterfly is available in gold or silver and features a gold or silver cylinder that can hold a small segment of ashes or a lock of hair. Whether displayed on a shelf or kept in a special place, this beautiful keepsake is a wonderful way to remember your loved one.

H6 x W6 x D6cm