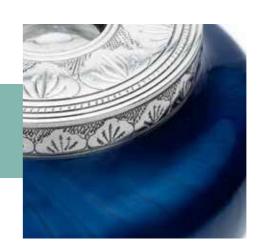

Any item marked with the engraving logo (pictured) can be personalised, whether that's the name of a loved one, a message or an extract of a poem, your text can be added to an urn in one of two fonts, Arial and *Corsiva*. See page 78 for more details. *Forever Urns packaging (right)*.