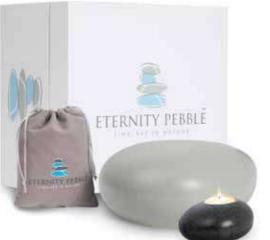

### ETERNITY PEBBLES

Elevate your tribute with Eternity Pebble Funeral Urns, heartfelt urns created by Ric and Charmaine Burrows to redefine remembrance, exclusively available through JC Atkinson. These urns go beyond tradition, shaped like nature's pebbles they seamlessly blend into any setting - for cremation, burial, scattering, or as a cherished home, garden, or keepsake memorial. Unlike conventional urns, Eternity Pebbles Urns symbolise enduring presence, providing a timeless tribute. Each urn, meticulously hand-poured from premium ceramic stoneware, promises lasting beauty and comes packaged in a beautiful memory box, safeguarding precious memories for eternity.

Can contain up to 4.6 litres. Can be engraved as pictured.

### Medium\* (§)

Can contain up to 1.3 litres. Can be engraved as pictured.

\*Please note, due to the curvature of the pebbles, the engraving is restricted to a similar character count as pictured.

#### Small

Can contain up to 200 ml \*small pebble also available in light grey (pictured)

People often choose to bury the ashes of a loved one in a cemetery or natural burial ground. Forever Urns offer a variety of urns designed by various specialists from around the world using natural materials such as plant fibre, paper, bamboo, seagrass, wood, clay and wool.