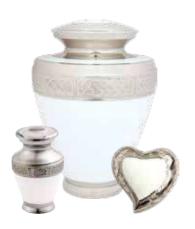

Mini Urn - H13 x D12cm

Both urns and keepsakes also available in....

Purple

Blue

These beautifully designed metal urns provide a dignified resting place for ashes, while our keepsakes and hearts serve as subtle reminder of the life lost. Handcrafted with care and attention to detail, our metal urns, keepsakes, and hearts come in a variety of captivating designs, finishes, and sizes, each reflecting the uniqueness of the life lost.

Urn can contain up to 4.6 litres Urn - H27 x D16cm Heart - H7 x W8 x D5cm

Strength 📵

Urn can contain up to 4.6 litres Urn - H28 x D17cm Mini Urn - H6 x D5cm

Peaceful Grace

Urn can contain up to 4.6 litres Urn - H27 x D16cm Mini Urn - H6.5 x D4.5cm