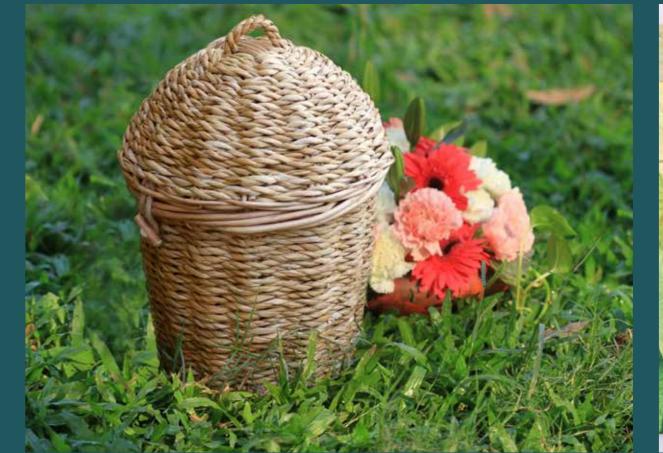

#### INTERMENT

People often choose to bury the ashes of a loved one in a cemetery or natural burial ground. Forever Urns offer a variety of urns designed by various specialists from around the world using natural materials such as plant fibre, paper, bamboo, seagrass, wood, clay and wool.

#### Small

Can contain up to 200 ml \*small pebble also available in light grey (pictured)

People often choose to bury the ashes of a loved one in a cemetery or natural burial ground. Forever Urns offer a variety of urns designed by various specialists from around the world using natural materials such as plant fibre, paper, bamboo, seagrass, wood, clay and wool.

Our diverse range of urns is crafted from natural and sustainable materials, exude a natural and earthy charm. From wool to willow, seagrass to bamboo, banana leaf to water hyacinth, each urn is thoughtfully designed to honour the memory of your loved one while embracing the beauty and essence of nature.

These urns not only provide a meaningful final resting place but also contribute to the preservation of our planet, making them a perfect choice for those seeking more eco-friendly and sustainable memorial options.