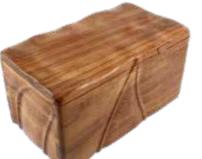

### OBELOS URN

Many families wish to hold onto their loved one's ashes, keeping them close and in their thoughts. The Obelós is contemporary keepsake urn that sits comfortably within the home, with a quiet, tasteful elegance. The perfect size to be displayed on a mantelpiece, shelf or console table, the solid beech wood urn has a space within the upper section to hold personal mementos.

The three-sided tapered design has a cut away detail at each corner, exposing a contrasting face that resolves itself as a subtle star design on the top of the lid. A threaded wooden stopper keeps the ashes sealed in the lower section and a provides a dish on which to place small items, such as a wedding ring.

The Obelós is available in a light or dark finish that gracefully mirror one another, providing a striking and poignant reminder when twinned.

1. Dark Wood

2. Light Wood

Can contain up to 75ml of ashes. H31cm x W10.5cm