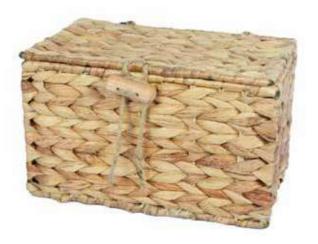

### ENGLISH WILLOW ASHES CASKET

These willow 'wicker' ash caskets reflect the unique landscape of the Somerset Levels and the surrounding areas where the willow is farmed. Each individual ashes casket includes a name plate (pictured) and comes fitted with a handmade interior cotton drawstring ashes pouch. Below are the choice of styles you can have in a choice of four different shapes.

### Styles available....

Can contain up to 4.6 litres

Can contain up to 4.6 litres

Quantock

Moorland 📝

Can contain up to 4.6 litres