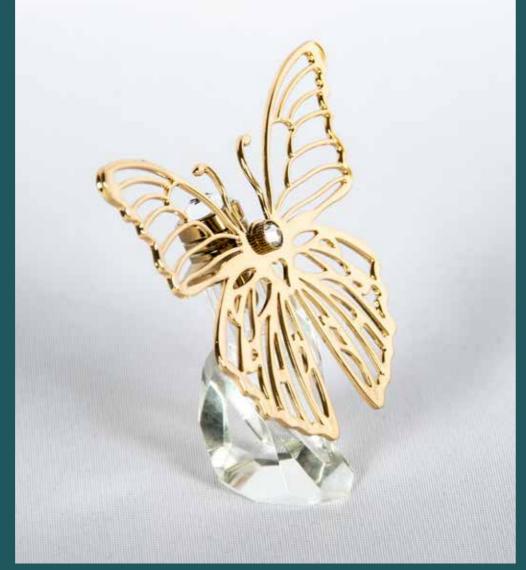

#### Hearts, Butterflies and Tealights

Introducing three stunning and unique crystal keepsakes that are perfect for remembering a loved one: The Crystal Heart, The Crystal Butterfly, and The Crystal Memorial Tealight. Each of these keepsakes is carefully crafted with precision and care, and is designed to hold a small segment of ashes or a lock of hair within a gold or silver cylinder.

# loved one is always with you. Comes with a lit display box.

Crystal Butterfly

The Crystal Butterfly is a delicate and intricate keepsake that captures the beauty and grace of a butterfly. This stunning crystal butterfly is available in gold or silver and features a gold or silver cylinder that can hold a small segment of ashes or a lock of hair. Whether displayed on a shelf or kept in a special place, this beautiful keepsake is a wonderful way to remember your loved one.

H6 x W6 x D6cm