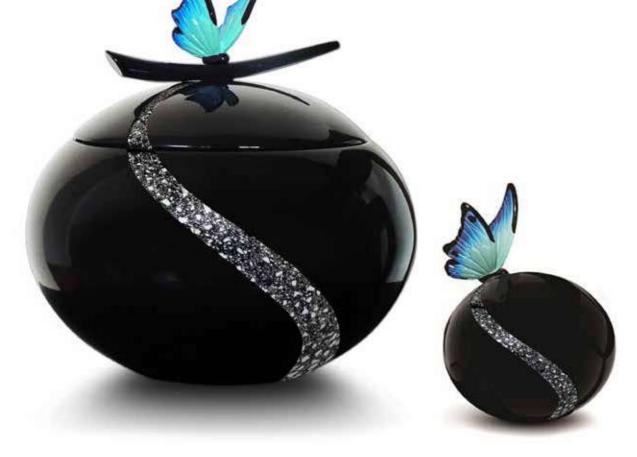

### Butterfly Orbs

A striking black orb made of lightweight resin, with a shimmering silver band and a delicate blue butterfly on the top.

Urn: H21 x W21cm Can contain up to 4.0 litres

Mini Urn: H12.7 x W10cm Can contain up to 250ml