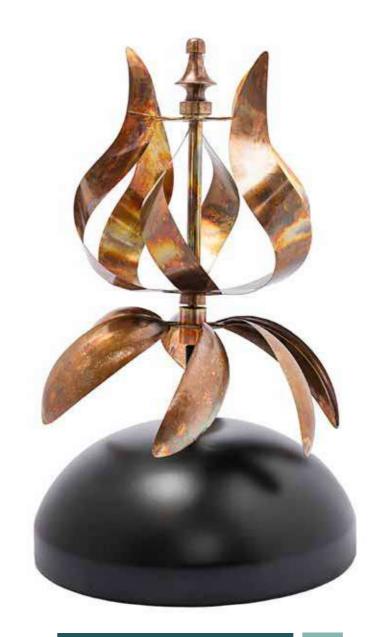

### **EVERWIND**

A harmonious blend of gentle motion, cherished memories and craftsmanship. The spirals represent the never-ending cycle of life and the continuity of memories, boasting handcrafted aluminium spirals that catch the sunlight and dance elegantly with every gust of wind. At the heart of this wind spinner lies a specially designed stainless steel compartment where ashes can be safely stored.

Wind Spinner

Can contain up to 4.5 litres H47 x W30x D30cm