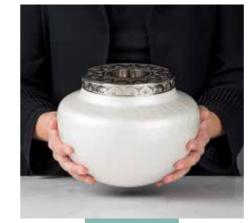

#### Mother of Pearl Urn

A pearl aluminium urn with a decorative engraved screwable lid which, when removed, can hold a large amount of ashes. On the lid itself there is a small spherical area to place a tealight (pictured in pearl colour).

Can contain up to 3.6 litres - Urn - H17 x D22cm