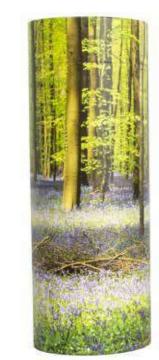

01 - Bluebell Wood

Capacity up to 3790ml litres

Capacity up to 1860ml

Capacity up to 380ml