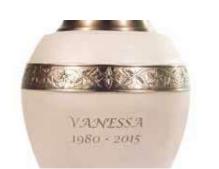

### NATURE URNS

Our Danish urn range is traditional in form, but pioneering in structure. The urns are made from corn starch, a material which hardens like a plastic but will completely decompose when buried. The easy screw-on lid allows this urn to be used for scattering and burying.

Size - H28 x D17cm Capacity up to 5 litres

Size - H28 x D17cm Capacity up to 5 litres

Size - H28 x D17cm Capacity up to 5 litres

VANESSA 1980 - 2022