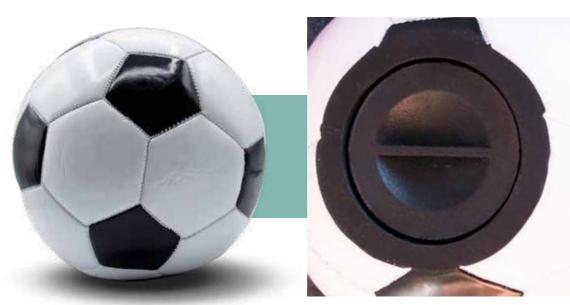

### CERAMIC FOOTBALL URNS

Ceramic football urns available in black and red. These urns have an incredibly realistic look, with creases and stitching making them look like a genuine football. They are handmade by experienced artists, making them ideal for supporters of the beautiful game. Easy to fill with screwable plug on the base.