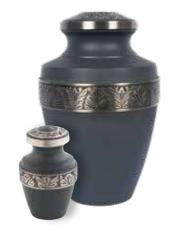

Mini Urn - H13 x D12cm

Both urns and keepsakes also available in....

Purple

Blue

These beautifully designed metal urns provide a dignified resting place for ashes, while our keepsakes and hearts serve as subtle reminder of the life lost. Handcrafted with care and attention to detail, our metal urns, keepsakes, and hearts come in a variety of captivating designs, finishes, and sizes, each reflecting the uniqueness of the life lost.

Urn can contain up to 4.6 litres Urn - H27 x D16cm Heart - H7 x W8 x D5cm

Strength 📵

Urn can contain up to 4.6 litres Urn - H28 x D17cm Mini Urn - H6 x D5cm

Peaceful Grace

Urn can contain up to 4.6 litres Urn - H27 x D16cm Mini Urn - H6.5 x D4.5cm