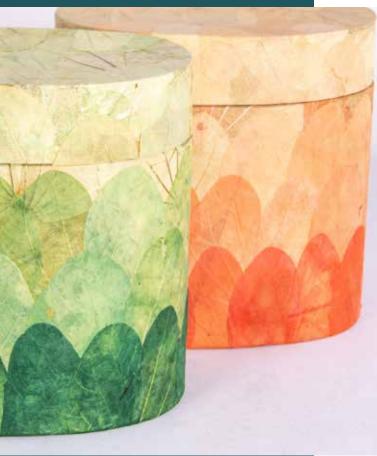

### LEAF URNS

Our leaf urns collection offers an eco-conscious and biodegradable option. These handmade biodegradable urns decorated with dried leaves, are available in red, blue, natural and green, and can be either a square, rectangle, tube and oval shape, displayed below.

Available in blue, green, red and natural. Capacity up to 4.6 litres

Available in blue, green, red and natural. Capacity up to 4.6 litres

Available in blue, green, red and natural. Capacity up to 4.6 litres

Optional for all Leaf Urns - White Card Oval Engraved Plate