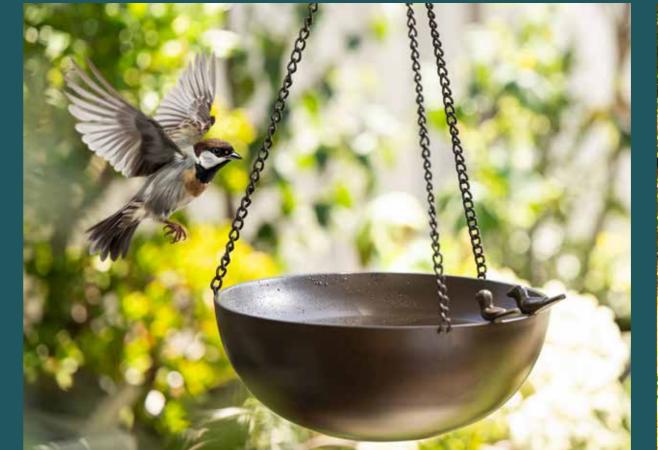

### MEMORIAL BIRD BATH

The Eternal Memorial Bird Bath is a beautifully handcrafted testament to both nature's splendour and everlasting memories. The baths sturdy stainless steel base securely holds the ashes of a loved one via a brass chain and hook for hanging, offering a serene space for reflection and remembrance while birds partake in its tranquillity.

Bird Bath

Can contain up to 3.6 litres H12 x W33 x D33cm 72cm in length when hung.