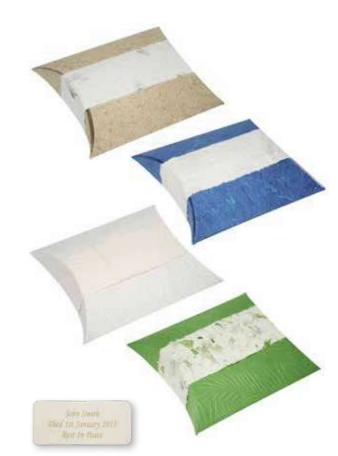

### EARTHURN JOURNEY

Biodegradable water urns are designed specifically for water burial and will float briefly to allow a final farewell before gracefully sinking.

They are sustainably produced in a variety of natural materials, including recycled paper, rock salt, gelatine and sand. Although they were designed for water burial, all of these urns can also be used for earth burial.

Optional for all Earthurns

- White Tag Card

Engraved Plate

Size - H33 x W35 x D8cm Capacity up to 4.6 litres

Size - H33 x W35 x D8cm Capacity up to 4.6 litres

Size - H33 x W35 x D8cm Capacity up to 4.6 litres

Size - H33 x W35 x D8cm Capacity up to 4.6 litres