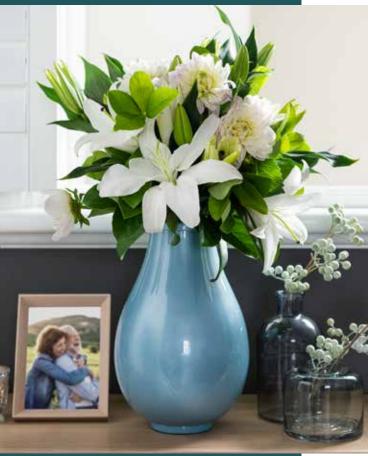

### MEMORIAL VASE URNS

Keep your loved one close by your side in the centre of your home. The Memorial Vase Urn is a full size cremation urn with the appearance and functionality of a beautiful flower vase. Flowers are often used as an extension of our emotions, from our deepest sympathy to the greatest joy. And sometimes they just let people know we are thinking about them. Displaying flowers in the Memorial Vase Urn, made from durable **Aluminium** that won't break, provides a physical medium to connect with your loved one and celebrate their life. Comes complete with a velvet bag.

Size - H 31cm x W 20cm 4 Litre capacity

Size - H 31cm x W 20cm 4 Litre capacity

Grey

Size - H 31cm x W 20cm 4 Litre capacity

4 Litre capacity