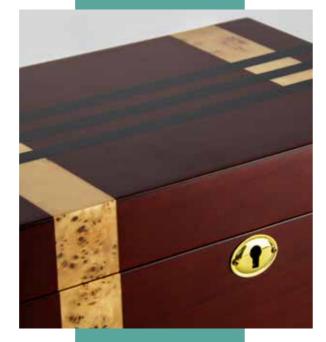

### HEARTWOOD PREMIUM ASHES CASKETS

Our premium wooden urns epitomise elegance and craftsmanship, meticulously handcrafted from the finest solid wood with exquisite attention to detail.

These timeless urns provide a dignified and beautiful resting place for your loved one's ashes, creating a lasting tribute to their memory.

A stylish hardwood ashes casket with inlay veneer, complete with a lockable lined draw or compartment, designed to house keepsakes and special items of meaning to you and your loved ones. Engraving on bottom half of lid only as pictured.