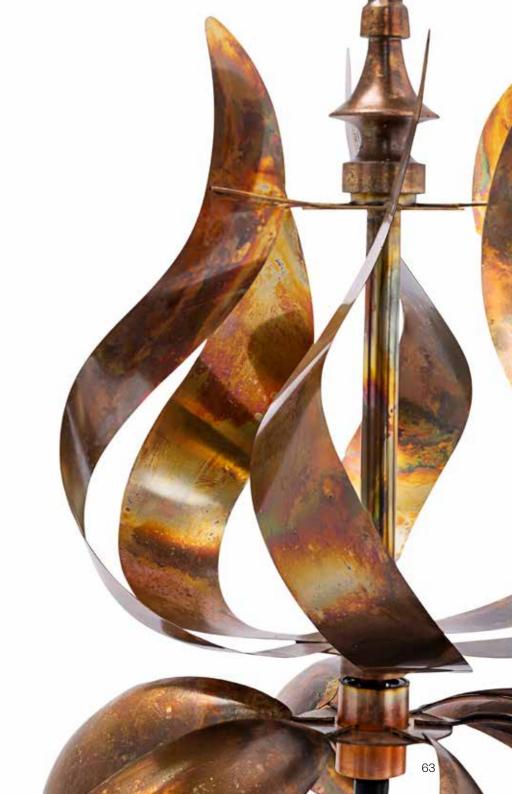

### **EVERWIND**

A harmonious blend of gentle motion, cherished memories and craftsmanship. The spirals represent the never-ending cycle of life and the continuity of memories, boasting handcrafted aluminium spirals that catch the sunlight and dance elegantly with every gust of wind. At the heart of this wind spinner lies a specially designed stainless steel compartment where ashes can be safely stored.

Wind Spinner

Can contain up to 4.5 litres H47 x W30x D30cm