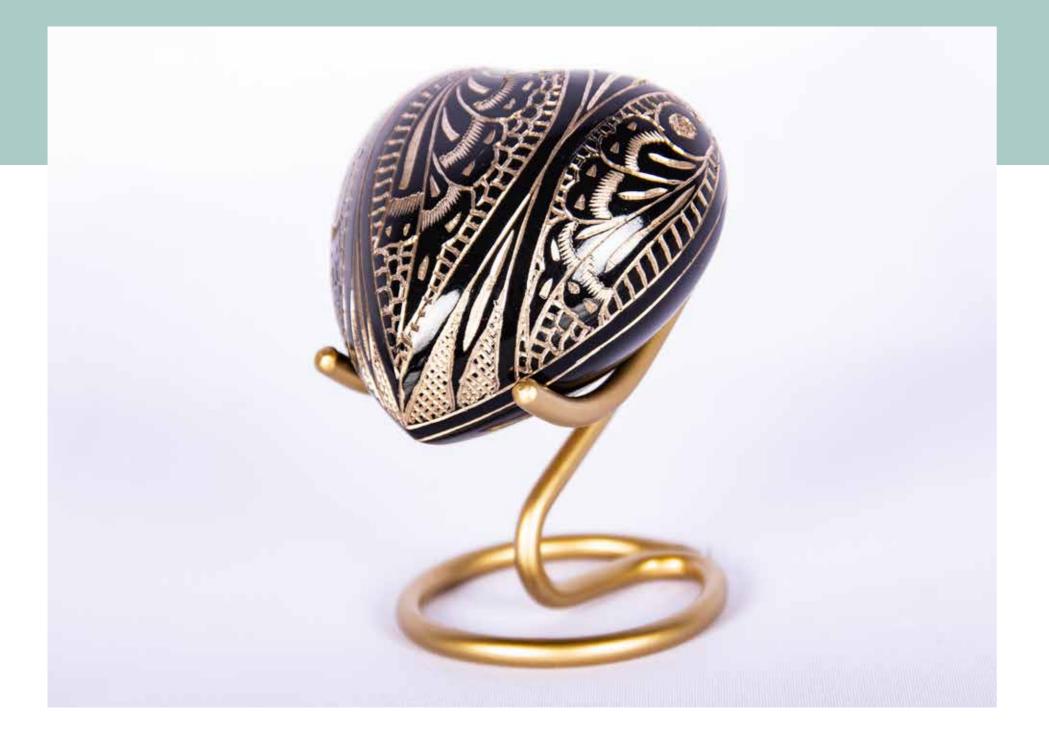

#### Hearts, Butterflies and Tealights

Introducing three stunning and unique crystal keepsakes that are perfect for remembering a loved one: The Crystal Heart, The Crystal Butterfly, and The Crystal Memorial Tealight. Each of these keepsakes is carefully crafted with precision and care, and is designed to hold a small segment of ashes or a lock of hair within a gold or silver cylinder.

Each of these crystal keepsakes is a beautiful and meaningful way to honour the memory of a loved one. Whether displayed on a shelf or kept in a special place, these keepsakes are sure to bring comfort and peace to those who have lost someone special.

#### Crystal Heart

The Crystal Heart is a beautiful and elegant way to keep your loved one close to your heart. This stunning crystal heart is handcrafted from high-quality crystal and is available in gold and silver. The gold or silver cylinder that holds the ashes or hair is discreetly placed in the back of the heart, ensuring that your

H6 x W6 x D4cm