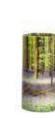

### STANDARD SCATTER TUBES

These tubes for scattering come in four sizes (9cm in height with 65ml in capacity, 13.5cm with 380ml, 25cm with 1860ml or 37cm with 3790ml) and are designed and engineered to simplify the scattering process. The tubes are durable, dignified and simple. They do not contain metal or plastic components and can be recycled or composted after use. Each features a convenient removable lid and a perforated "push in" tab that opens easily prior to scattering.

01 - Bluebell Wood

Capacity up to 3790ml litres

Capacity up to 1860ml

Capacity up to 380ml