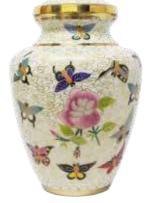

#### Butterflies

Urn can contain up to 4.6 litres Urn - H26 x D16cm Mini Urn - H6 x D5cm Heart - H7 x W8 x D5cm