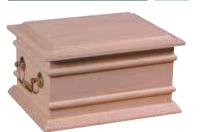

## HEARTWOOD ASHES CASKETS

The Heartwood ashes caskets are superbly constructed and finished to an exceptional standard.

They are made from solid oak, pine, light and dark mahogany or paulownia, which is a light weight, sustainable and fast growing alternative to oak. Double ashes caskets are also available for all.

As an additional option, you can choose to have the casket engraved with detail. Engraving a wooden urn adds a personalised touch, preserving cherished memories and honouring the life of a loved one. A 4" x 2" gold or silver plate is also available on request.