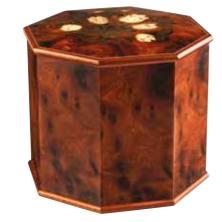

## HEARTWOOD ASHES CASKETS

The Heartwood ashes caskets are superbly constructed and finished to an exceptional standard.

They are made from solid oak, pine, light and dark mahogany or paulownia, which is a light weight, sustainable and fast growing alternative to oak. Double ashes caskets are also available for all.

As an additional option, you can choose to have the casket engraved with detail. Engraving a wooden urn adds a personalised touch, preserving cherished memories and honouring the life of a loved one. A 4" x 2" gold or silver plate is also available on request.