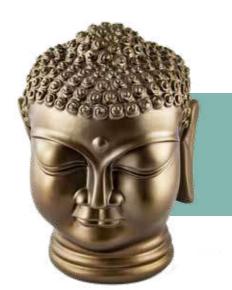

A stylish white heart keepsake made from lightweight fibreglass resin with marbling finish.

H10 x W5 x D9.2cm Can contain up to 100ml

Our Buddha Head urn made from resin has a compartment in its base to store ashes securely. Symbolising peace and spirituality, this urn provides a calming, tranquil presence in a