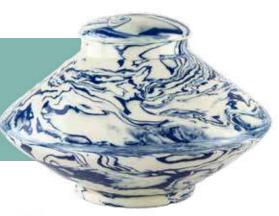

### RESIN & FIBREGLASS URNS

Resin and fibreglass urns combine durability and versatility, offering a range of design possibilities to suit individual preferences. These urns provide a beautiful and lasting tribute, with their lightweight construction and intricate details making them an ideal choice for preserving cherished memories.

### Butterfly Orbs

A striking black orb made of lightweight resin, with a shimmering silver band and a delicate blue butterfly on the top.

Urn: H21 x W21cm Can contain up to 4.0 litres

Mini Urn: H12.7 x W10cm Can contain up to 250ml

A stylish white heart keepsake made from lightweight fibreglass resin with marbling finish.

H10 x W5 x D9.2cm Can contain up to 100ml

Our Buddha Head urn made from resin has a compartment in its base to store ashes securely. Symbolising peace and spirituality, this urn provides a calming, tranquil presence in a

Can contain up to 4.0 litres H28.5 x W22cm