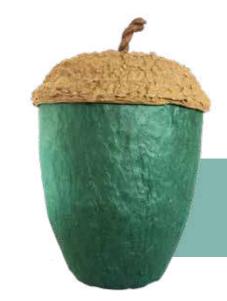

### ACORN URNS

Acorn Urns have a specially designed lid and base made from moulded recycled kraft and paper, with the stalk of the lid made from a twist of tissue paper. They are finished with paper made from mulberry pulp and supplied individually boxed. Made in the UK, the close fitting lid makes the Acorn Urn ideal for the storage, or burial of ashes. Light weight (approx 260g) and fully biodegradable.

Moss Green