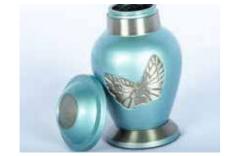

#### Butterflies

Urn can contain up to 4.6 litres Urn - H26 x D16cm Mini Urn - H6 x D5cm Heart - H7 x W8 x D5cm