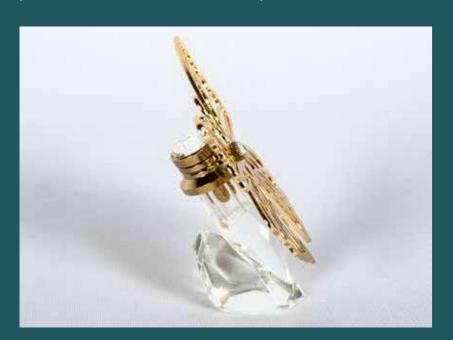

#### Hearts, Butterflies and Tealights

Introducing three stunning and unique crystal keepsakes that are perfect for remembering a loved one: The Crystal Heart, The Crystal Butterfly, and The Crystal Memorial Tealight. Each of these keepsakes is carefully crafted with precision and care, and is designed to hold a small segment of ashes or a lock of hair within a gold or silver cylinder.

# loved one is always with you. Comes with a lit display box.

Crystal Butterfly

The Crystal Butterfly is a delicate and intricate keepsake that captures the beauty and grace of a butterfly. This stunning crystal butterfly is available in gold or silver and features a gold or silver cylinder that can hold a small segment of ashes or a lock of hair. Whether displayed on a shelf or kept in a special place, this beautiful keepsake is a wonderful way to remember your loved one.