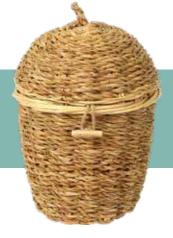

### ENGLISH WILLOW ASHES CASKET

These willow 'wicker' ash caskets reflect the unique landscape of the Somerset Levels and the surrounding areas where the willow is farmed. Each individual ashes casket includes a name plate (pictured) and comes fitted with a handmade interior cotton drawstring ashes pouch. Below are the choice of styles you can have in a choice of four different shapes.

### Styles available....

Can contain up to 4.6 litres

Can contain up to 4.6 litres

Quantock

Moorland 📝

Can contain up to 4.6 litres

### Shapes available....

Can contain up to 4.6 litres H15cm x W15cm x D16cm

Can contain up to 4.6 litres H18cm x W27.5cm x D22cm

Can contain up to 4.6 litres H15cm x W23.5cm x D18cm

H15cm x W23.5cm x D18cm