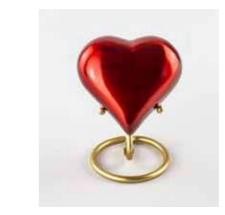

### GRACEFUL HEARTS

These exquisite pieces offer a heartfelt and lasting way to honour the memory of a loved one. Each heart keepsake is meticulously crafted from high-quality aluminium, ensuring durability and a beautiful finish. With options in six subtle colours - from the stronger charcoal, crimson, pewter and gold to more subtle aqua, and sweet pink. Complete with a velvet box, and stand in gold or silver (stands can also be sold separately).

H 6cm x W 7cm x D 4cm.

H 6cm x W 7cm x D 4cm.

H 6cm x W 7cm x D 4cm.

H 6cm x W 7cm x D 4cm.

H 6cm x W 7cm x D 4cm.

H 6cm x W 7cm x D 4cm.