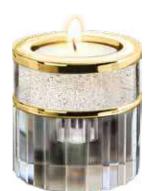

#### Hearts, Butterflies and Tealights

Introducing three stunning and unique crystal keepsakes that are perfect for remembering a loved one: The Crystal Heart, The Crystal Butterfly, and The Crystal Memorial Tealight. Each of these keepsakes is carefully crafted with precision and care, and is designed to hold a small segment of ashes or a lock of hair within a gold or silver cylinder.

#### Crystal Tealights

The Crystal Memorial Tealight provides a comforting glow that is a unique and special way to honour the memory of a loved one. This beautiful crystal tealight holder is handcrafted from highquality crystal and features a gold or silver cylinder that can hold a small segment of ashes or a lock of hair.

H6.5 x D6cm