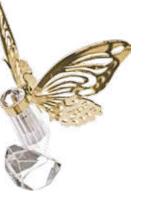

#### Hearts, Butterflies and Tealights

Introducing three stunning and unique crystal keepsakes that are perfect for remembering a loved one: The Crystal Heart, The Crystal Butterfly, and The Crystal Memorial Tealight. Each of these keepsakes is carefully crafted with precision and care, and is designed to hold a small segment of ashes or a lock of hair within a gold or silver cylinder.

# loved one is always with you. Comes with a lit display box.

Crystal Butterfly

The Crystal Butterfly is a delicate and intricate keepsake that captures the beauty and grace of a butterfly. This stunning crystal butterfly is available in gold or silver and features a gold or silver cylinder that can hold a small segment of ashes or a lock of hair. Whether displayed on a shelf or kept in a special place, this beautiful keepsake is a wonderful way to remember your loved one.