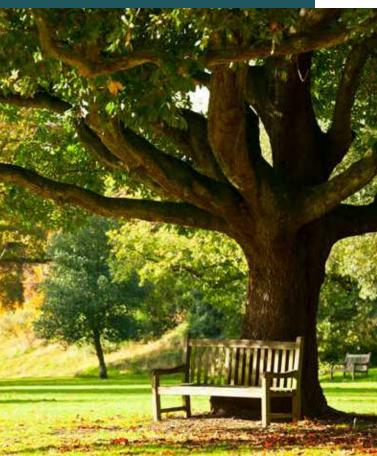

### MEMORY BENCHES

The Memory Bench is a special way to remember a loved one, standing as a reminder of the life lost in a very special place. It provides family and friends with the opportunity to go to reflect on their special memories and moments shared.

Expertly constructed to the highest spec, using the very finest grade-A teak, this bench offers a fine sanded smooth finish. It is supplied flat packed with assembling instructions. The bench can be engraved with a nameplate or an engraved personal message or icon as below. Delivered assembled when ordered with an engraving.

#### MEMORY BENCHES

The benches come with a unique memorial tube which can hold a small keepsake such as a small note, picture or small segment of ashes that is placed within a small hole on the base of one of the benches legs (pictured).