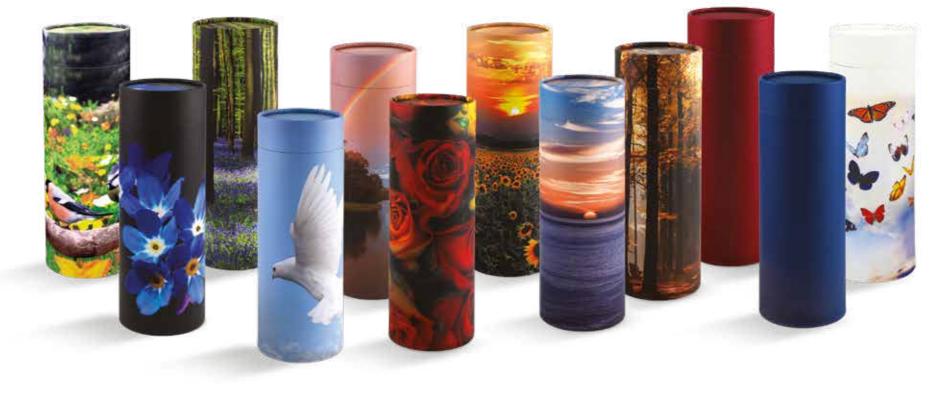

### TO SCATTER

It is becoming increasingly popular to scatter the ashes of our loved ones, perhaps in a favourite location or across water. The scatter tubes are biodegradable and specifically designed to release the ashes smoothly, making it a simple and respectful process.

### STANDARD SCATTER TUBES

These tubes for scattering come in four sizes (9cm in height with 65ml in capacity, 13.5cm with 380ml, 25cm with 1860ml or 37cm with 3790ml) and are designed and engineered to simplify the scattering process. The tubes are durable, dignified and simple. They do not contain metal or plastic components and can be recycled or composted after use. Each features a convenient removable lid and a perforated "push in" tab that opens easily prior to scattering.

01 - Bluebell Wood

Capacity up to 3790ml litres

Capacity up to 1860ml

Capacity up to 380ml