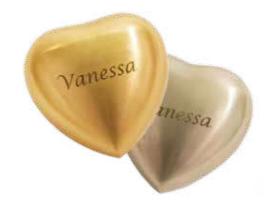

### HEART KEEPSAKES

Our extended range of brass heart keepsakes are a beautiful and personalised way to hold a small portion of ashes and keep the memory of your loved one close to your heart. With stunning designs and custom engravings, these heartfelt tributes are a tangible expression of love and remembrance. Certain designs can be engraved, as labelled.

Blue Moon

H7 x W8 x D5cm

H7 x W8 x D5cm

H7 x W8 x D5cm

H7 x W8 x D5cm \*Gold also available in Large -H12.5 x W125.5 x D6.5cm

H7 x W8 x D5cm

Teddy Bear

Silver Rose