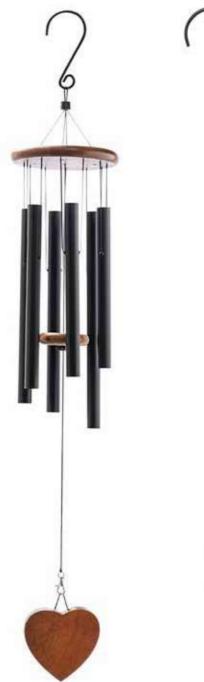

### WIND CHIMES

Introducing our latest innovation, an elegantly designed wind chime that serves not just as a source of soothing melodies, but also as a sentimental keepsake.

With a specially crafted heart compartment to hold the ashes of your loved one, each chime becomes a harmonious blend of memory and music, echoing stories of the past with every gentle sway.