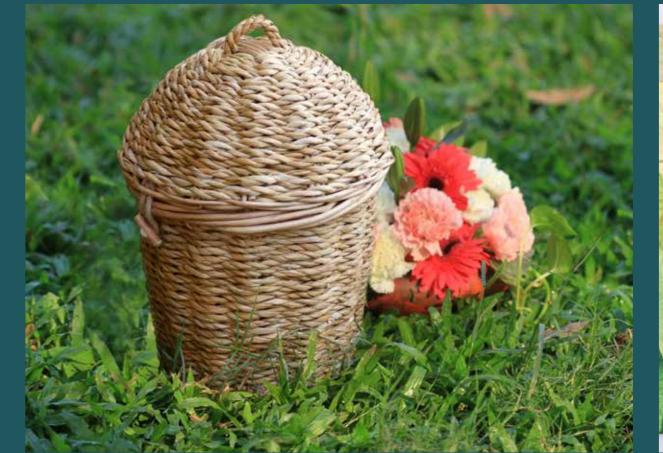

#### INTERMENT

People often choose to bury the ashes of a loved one in a cemetery or natural burial ground. Forever Urns offer a variety of urns designed by various specialists from around the world using natural materials such as plant fibre, paper, bamboo, seagrass, wood, clay and wool.

#### Small

Can contain up to 200 ml \*small pebble also available in light grey (pictured)

People often choose to bury the ashes of a loved one in a cemetery or natural burial ground. Forever Urns offer a variety of urns designed by various specialists from around the world using natural materials such as plant fibre, paper, bamboo, seagrass, wood, clay and wool.

Our diverse range of urns is crafted from natural and sustainable materials, exude a natural and earthy charm. From wool to willow, seagrass to bamboo, banana leaf to water hyacinth, each urn is thoughtfully designed to honour the memory of your loved one while embracing the beauty and essence of nature.