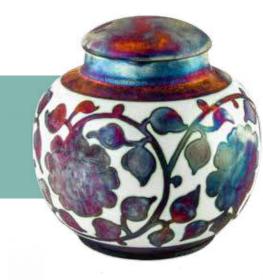

### CERAMIC RUSTIC URNS

These unique rustic Ceramic Urns are a striking reminder of the life lost. The Rustic Flowers Urn is an ornate ceramic urn with a beautiful brass coloured floral design, and the Blue Wave Urn, an elegant shaped urn with a striking intricate blue wave pattern.

#### Rustic Flowers\*

Can contain up to 5.0 litres H24 x W24cm

\* Images for illustration purposes only. Due to the way these urns are manufactured, each has its own unique design which can result in differences in colour, texture, and overall aesthetics.

#### Blue Wave\*

Can contain up to 5.0 litres H32 x W21cm