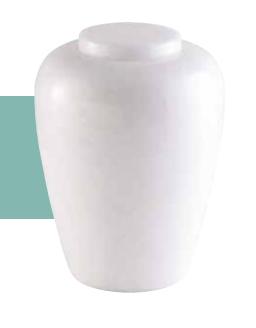

### MEMORIAL VASE URNS

Keep your loved one close by your side in the centre of your home. The Memorial Vase Urn is a full size cremation urn with the appearance and functionality of a beautiful flower vase. Flowers are often used as an extension of our emotions, from our deepest sympathy to the greatest joy. And sometimes they just let people know we are thinking about them. Displaying flowers in the Memorial Vase Urn, made from durable **Aluminium** that won't break, provides a physical medium to connect with your loved one and celebrate their life. Comes complete with a velvet bag.

Size - H 31cm x W 20cm 4 Litre capacity

Size - H 31cm x W 20cm 4 Litre capacity

Grey

Size - H 31cm x W 20cm 4 Litre capacity

4 Litre capacity