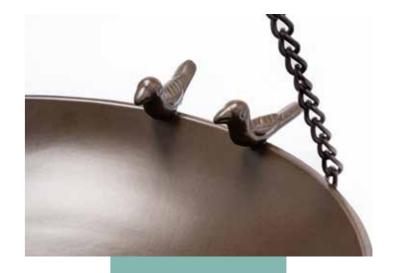

### MEMORIAL BIRD BATH

The Eternal Memorial Bird Bath is a beautifully handcrafted testament to both nature's splendour and everlasting memories. The baths sturdy stainless steel base securely holds the ashes of a loved one via a brass chain and hook for hanging, offering a serene space for reflection and remembrance while birds partake in its tranquillity.

Bird Bath

Can contain up to 3.6 litres H12 x W33 x D33cm 72cm in length when hung.