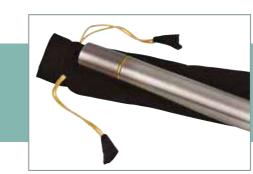

### METAL SCATTER TUBE

The exquisite range of bronze and pewter scatter tubes. Made with the utmost care and craftsmanship, our scatter tubes become vessels of memories, enabling families to scatter the ashes in a peaceful and meaningful manner, ensuring a touching tribute to a lifes journey.

H16 x D2.5cm

H16 x D2.5cm

Can be engraved with a single name only

Comes with bag as displayed