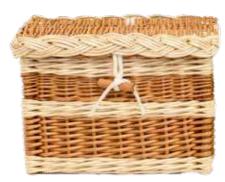

### ENGLISH WILLOW ASHES CASKET

These willow 'wicker' ash caskets reflect the unique landscape of the Somerset Levels and the surrounding areas where the willow is farmed. Each individual ashes casket includes a name plate (pictured) and comes fitted with a handmade interior cotton drawstring ashes pouch. Below are the choice of styles you can have in a choice of four different shapes.

### Styles available....

Can contain up to 4.6 litres

Can contain up to 4.6 litres

Quantock

Moorland 📝

Can contain up to 4.6 litres