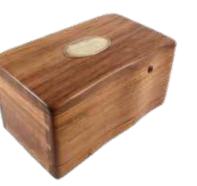

### OBELOS URN

Many families wish to hold onto their loved one's ashes, keeping them close and in their thoughts. The Obelós is contemporary keepsake urn that sits comfortably within the home, with a quiet, tasteful elegance. The perfect size to be displayed on a mantelpiece, shelf or console table, the solid beech wood urn has a space within the upper section to hold personal mementos.

The three-sided tapered design has a cut away detail at each corner, exposing a contrasting face that resolves itself as a subtle star design on the top of the lid. A threaded wooden stopper keeps the ashes sealed in the lower section and a provides a dish on which to place small items, such as a wedding ring.

The Obelós is available in a light or dark finish that gracefully mirror one another, providing a striking and poignant reminder when twinned.

1. Dark Wood

2. Light Wood

Can contain up to 75ml of ashes. H31cm x W10.5cm