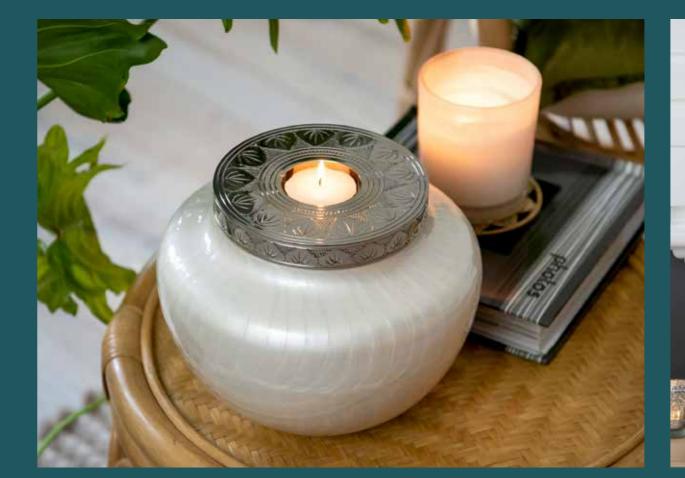

#### Mother of Pearl Urn

A pearl aluminium urn with a decorative engraved screwable lid which, when removed, can hold a large amount of ashes. On the lid itself there is a small spherical area to place a tealight (pictured in pearl colour).

Can contain up to 3.6 litres - Urn - H17 x D22cm