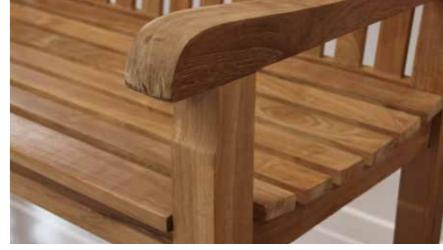

### MEMORY BENCHES

The Memory Bench is a special way to remember a loved one, standing as a reminder of the life lost in a very special place. It provides family and friends with the opportunity to go to reflect on their special memories and moments shared.

Expertly constructed to the highest spec, using the very finest grade-A teak, this bench offers a fine sanded smooth finish. It is supplied flat packed with assembling instructions. The bench can be engraved with a nameplate or an engraved personal message or icon as below. Delivered assembled when ordered with an engraving.

4ft x 2ft x 3ft

5ft x 2ft x 3ft

6ft x 2ft x 3ft

7ft x 2ft x 3ft