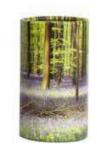

01 - Bluebell Wood

Capacity up to 3790ml litres

Capacity up to 1860ml

Capacity up to 380ml