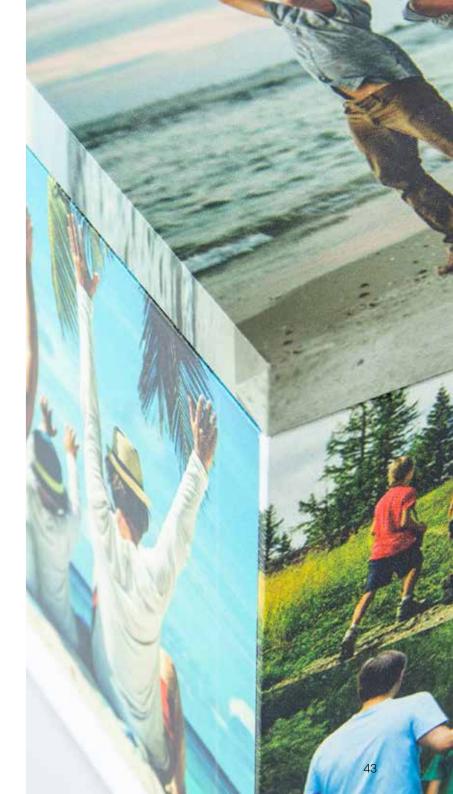

# CATALOGUE PICTURE ASHES CASKET

As part of the Reflections service, translate any Reflections® design to fit a standard size ashes casket. Visit picturecoffins.co.uk for inspiration.

Catalogue

Size - H16 x W29 x D21cm. Capacity up to 3790ml

### BESPOKE SCATTER TUBES

You can choose from over 100 designs in themes such as floral, landscape, sporting, pastimes or poetry to match any existing coffin design. Or choose to have it completely bespoke, allowing families to create a truly personal scatter tube. Visit www.picturecoffins.co.uk for inspiration.