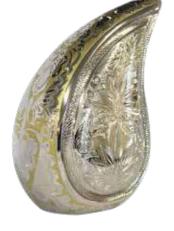

### TEARDROP URNS

Metal teardrop urns offer a unique and contemporary tribute, with their graceful and symbolic design capturing the essence of emotional expression and providing a beautiful resting place for the ashes of a loved one.

### Patterned Floral

The beautiful brass Patterned Teardrop with silver gold floral engravings symbolises our sadness for the loss of a loved one.

Can contain up to 4.6 litres Urn - H26 x W18 x D11cm