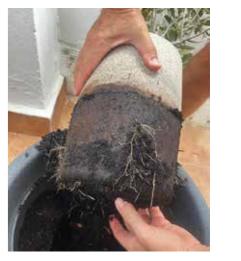

### CORK URN

Embracing Life's Cycle. Transform cherished memories into a lasting legacy with our Cork Urn—a beautifully designed biodegradable memorial made from natural cork. Thoughtfully crafted to nurture new life, this eco-friendly urn is designed to hold the ashes of a loved one, allowing them to become part of the soil and integrate seamlessly into the root system of a young tree. As the tree grows, it serves as a living tribute, symbolising remembrance, renewal, and the enduring cycle of nature. A meaningful way to celebrate life and create a greener future. \*Tree not included.

Made from cork 90% & Bio based binder 10%, the funeral urn preserves the ashes and allow to integrate them into the root system of a sapling. Its ingenious system of cork compartments allows the tree's roots to spread through the urn absorbing the essential nutrients contained in the ashes to promote the tree's growth.