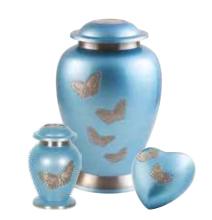

#### Butterflies

Urn can contain up to 4.6 litres Urn - H26 x D16cm Mini Urn - H6 x D5cm Heart - H7 x W8 x D5cm