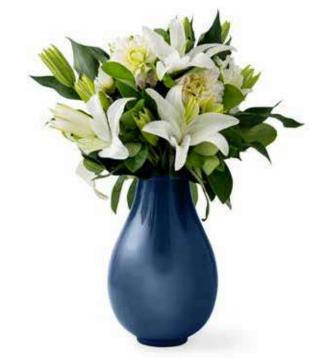

### MEMORIAL VASE URNS

Keep your loved one close by your side in the centre of your home. The Memorial Vase Urn is a full size cremation urn with the appearance and functionality of a beautiful flower vase. Flowers are often used as an extension of our emotions, from our deepest sympathy to the greatest joy. And sometimes they just let people know we are thinking about them. Displaying flowers in the Memorial Vase Urn, made from durable **Aluminium** that won't break, provides a physical medium to connect with your loved one and celebrate their life. Comes complete with a velvet bag.

Size - H 31cm x W 20cm 4 Litre capacity

Size - H 31cm x W 20cm 4 Litre capacity

Grey

Size - H 31cm x W 20cm 4 Litre capacity

4 Litre capacity