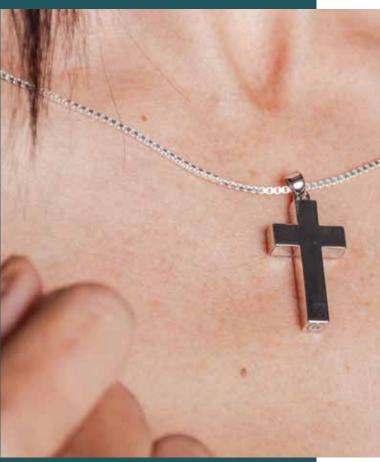

## KEEPSAKE PENDANTS

These stunning, keepsake pendants are made from sterling silver to the highest standard in the USA. They are beautiful pieces which can all discretely house a small amount of ash, keeping a loved one close. Chain sold separately.

2.6cm x 1.3cm

2.2cm x 1.2cm 3.5cm x 0.5cm 2.5cm x 1.7cm 2.5cm x 1.3cm 24 inches