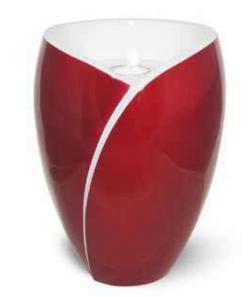

### Luce Candle Urn

A beautiful white fibreglass urn with a candle holder offering a highly decorative, but also very long-lasting and robust product.

Can contain up to 3.5 litres H25 x W20cm

Available in....

White

Red

Gold

Blue