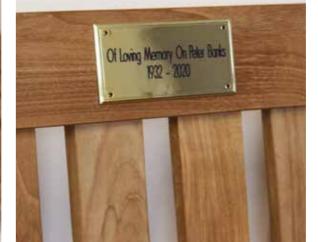

### MEMORY BENCHES

The Memory Bench is a special way to remember a loved one, standing as a reminder of the life lost in a very special place. It provides family and friends with the opportunity to go to reflect on their special memories and moments shared.

Expertly constructed to the highest spec, using the very finest grade-A teak, this bench offers a fine sanded smooth finish. It is supplied flat packed with assembling instructions. The bench can be engraved with a nameplate or an engraved personal message or icon as below. Delivered assembled when ordered with an engraving.

#### MEMORY BENCHES

The benches come with a unique memorial tube which can hold a small keepsake such as a small note, picture or small segment of ashes that is placed within a small hole on the base of one of the benches legs (pictured).