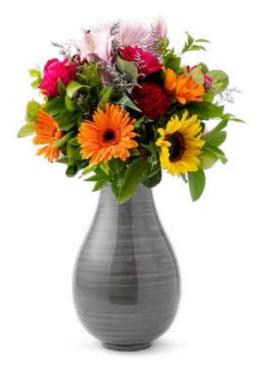

### MEMORIAL VASE URNS

Keep your loved one close by your side in the centre of your home. The Memorial Vase Urn is a full size cremation urn with the appearance and functionality of a beautiful flower vase. Flowers are often used as an extension of our emotions, from our deepest sympathy to the greatest joy. And sometimes they just let people know we are thinking about them. Displaying flowers in the Memorial Vase Urn, made from durable **Aluminium** that won't break, provides a physical medium to connect with your loved one and celebrate their life. Comes complete with a velvet bag.

Size - H 31cm x W 20cm 4 Litre capacity

Size - H 31cm x W 20cm 4 Litre capacity

Grey

Size - H 31cm x W 20cm 4 Litre capacity

4 Litre capacity