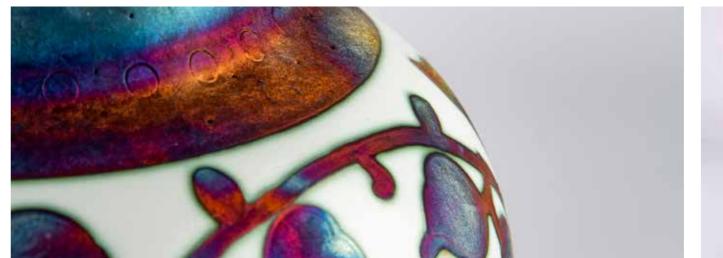

### MOTHER OF PEARL URNS

#### Mother Of Pearl Urn & Keepsakes

Experience the timeless elegance of our pearl aluminium urn and keepsake collection, specially crafted with meticulous attention to detail. These exquisite pieces exude a sense of grace and serenity. The refined pearl finish adds an element of sophistication, providing a fitting tribute to honour the lives of those who have passed.

#### Mother of Pearl Urn

A pearl aluminium urn with a decorative engraved screwable lid which, when removed, can hold a large amount of ashes. On the lid itself there is a small spherical area to place a tealight (pictured in pearl colour).