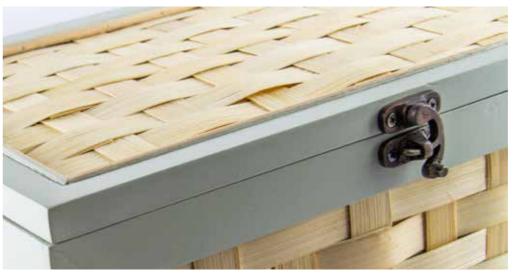

### ENGLISH WILLOW ASHES CASKET

These willow 'wicker' ash caskets reflect the unique landscape of the Somerset Levels and the surrounding areas where the willow is farmed. Each individual ashes casket includes a name plate (pictured) and comes fitted with a handmade interior cotton drawstring ashes pouch. Below are the choice of styles you can have in a choice of four different shapes.

### Styles available....

Can contain up to 4.6 litres

Can contain up to 4.6 litres

Quantock

Moorland 📝

Can contain up to 4.6 litres

### Shapes available....

Can contain up to 4.6 litres H15cm x W15cm x D16cm

Can contain up to 4.6 litres H18cm x W27.5cm x D22cm

Can contain up to 4.6 litres H15cm x W23.5cm x D18cm

H15cm x W23.5cm x D18cm