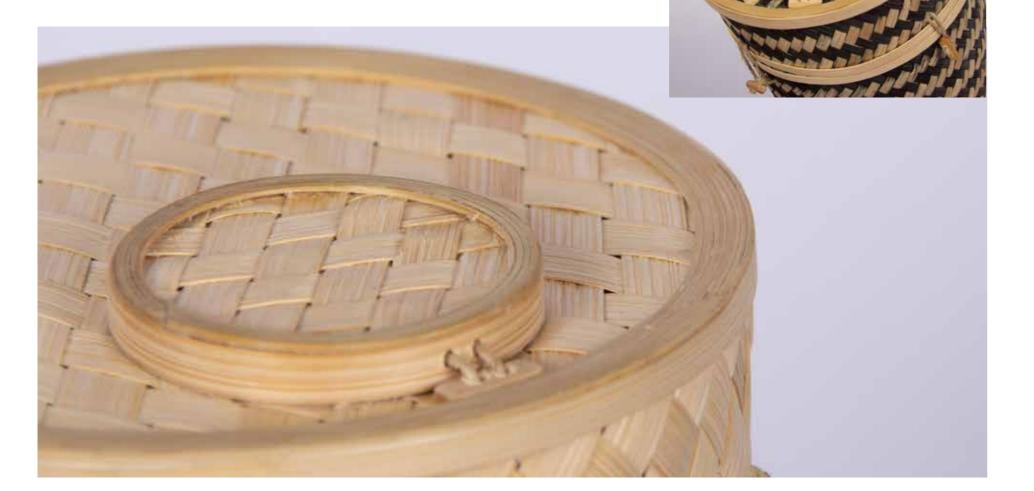

### ENGLISH WILLOW ASHES CASKET

These willow 'wicker' ash caskets reflect the unique landscape of the Somerset Levels and the surrounding areas where the willow is farmed. Each individual ashes casket includes a name plate (pictured) and comes fitted with a handmade interior cotton drawstring ashes pouch. Below are the choice of styles you can have in a choice of four different shapes.

### Styles available....

Can contain up to 4.6 litres

Can contain up to 4.6 litres

Quantock

Moorland 📝

Can contain up to 4.6 litres

### Shapes available....

Can contain up to 4.6 litres H15cm x W15cm x D16cm

Can contain up to 4.6 litres H18cm x W27.5cm x D22cm

Can contain up to 4.6 litres H15cm x W23.5cm x D18cm

H15cm x W23.5cm x D18cm