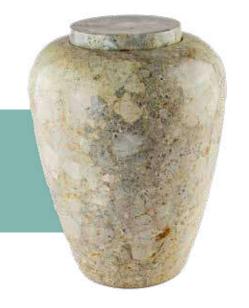

### MARBLE URNS

Our range of marble urns showcases the inherent beauty and timeless elegance of natural stone, expertly crafted to provide a dignified and exquisite final resting place for your loved one's ashes.

### Patterned Marble 🔒

The timelessly elegant patterned marble urn is a beautiful memorial for you to house your loved one's ashes.

Can contain up to 5.0 litres H25 x W18 x D18cm