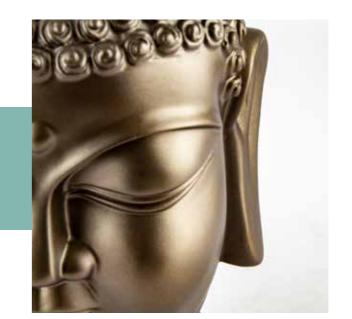

A stylish white heart keepsake made from lightweight fibreglass resin with marbling finish.

H10 x W5 x D9.2cm Can contain up to 100ml

Our Buddha Head urn made from resin has a compartment in its base to store ashes securely. Symbolising peace and spirituality, this urn provides a calming, tranquil presence in a