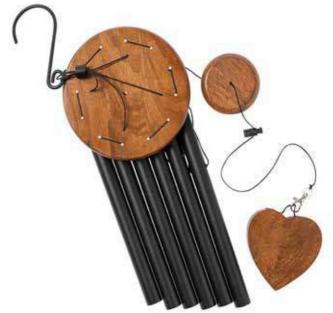

### WIND CHIMES

Introducing our latest innovation, an elegantly designed wind chime that serves not just as a source of soothing melodies, but also as a sentimental keepsake.

With a specially crafted heart compartment to hold the ashes of your loved one, each chime becomes a harmonious blend of memory and music, echoing stories of the past with every gentle sway.