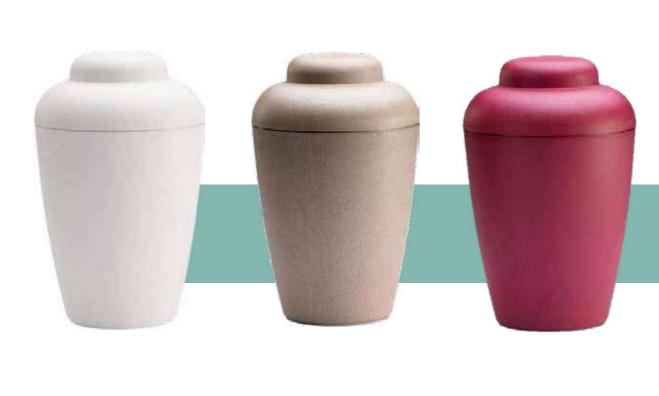

### NATURE URNS

Our Danish urn range is traditional in form, but pioneering in structure. The urns are made from corn starch, a material which hardens like a plastic but will completely decompose when buried. The easy screw-on lid allows this urn to be used for scattering and burying.

Size - H28 x D17cm Capacity up to 5 litres

Size - H28 x D17cm Capacity up to 5 litres

Size - H28 x D17cm Capacity up to 5 litres

VANESSA 1980 - 2022