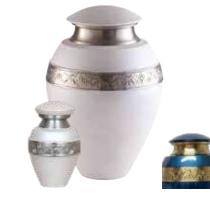

#### White Rose

Urn can contain up to 4.6 litres Urn - H28 x D19cm Mini Urn - H6 x D5cm Heart - H7 x W8 x D5cm