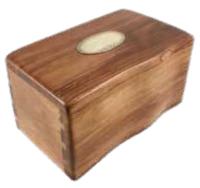

## HEARTWOOD ASHES CASKETS

The Heartwood ashes caskets are superbly constructed and finished to an exceptional standard.

They are made from solid oak, pine, light and dark mahogany or paulownia, which is a light weight, sustainable and fast growing alternative to oak. Double ashes caskets are also available for all.

As an additional option, you can choose to have the casket engraved with detail. Engraving a wooden urn adds a personalised touch, preserving cherished memories and honouring the life of a loved one. A 4" x 2" gold or silver plate is also available on request.