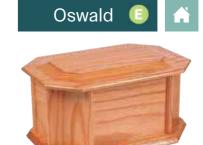

### DAISY WOODEN URNS

These antique wooden Daisy urns exude a sense of nostalgia and timeless beauty, embodying the rich history and craftsmanship, while providing a dignified and sentimental vessel to honour the memory of a loved one.

Avon 📵

Capacity up to 4.6 litres

Capacity up to 4.6 litres

Capacity up to 4.6 litres

Capacity up to 4.6 litres

Capacity up to 4.6 litres