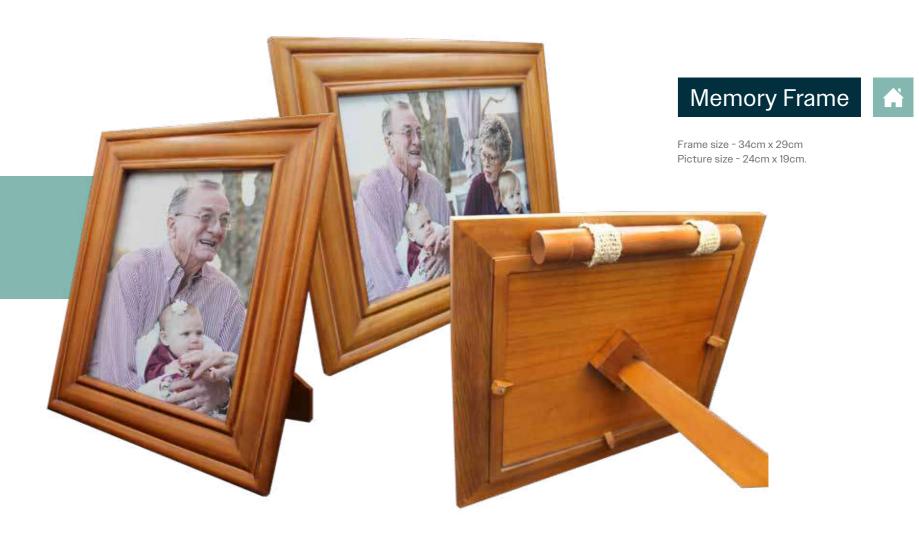

### MEMORY FRAMES

Keeping both memories and loved ones close. A beautiful natural wooden picture frame where a small amount of ashes can be placed into a wooden scatter tube, then attached to the back, concealing the life lost in a subtle way. Can be positioned both Landscape or Portrait.