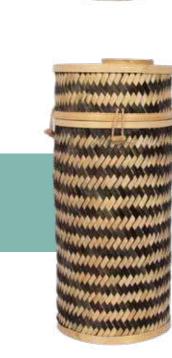

### DAISY URNS

Daisy Urns are the natural alternative to the traditional style urn. Designed with beauty and strength in mind, these Daisy Urns combine sophistication with quality. Hand crafted from 100% natural products, the panels are woven on a sustainable, soft wooden frame, making it a robust, stylish urn that doesn't creak or sag. Daisy Urns come with engraved tags on request.

#### Bamboo

Size - H17 x W30 x D20cm Capacity up to 5.8 litres

### Golden Wicker

**Grey Wicker** 

Size - H17 x W30 x D20cm Capacity up to 5.8 litres

Size - H17 x W30 x D20cm Capacity up to 5.8 litres

John Smith Died 1st January 2015 Rest In Peace

Optional for all Daisy Urns - White Card Oval Engraved Plate