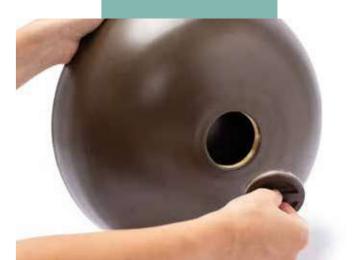

### MEMORIAL BIRD BATH

The Eternal Memorial Bird Bath is a beautifully handcrafted testament to both nature's splendour and everlasting memories. The baths sturdy stainless steel base securely holds the ashes of a loved one via a brass chain and hook for hanging, offering a serene space for reflection and remembrance while birds partake in its tranquillity.

Bird Bath

Can contain up to 3.6 litres H12 x W33 x D33cm 72cm in length when hung.