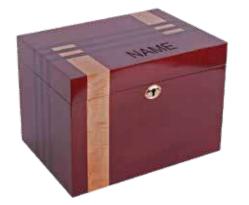

### HEARTWOOD PREMIUM ASHES CASKETS

Our premium wooden urns epitomise elegance and craftsmanship, meticulously handcrafted from the finest solid wood with exquisite attention to detail.

These timeless urns provide a dignified and beautiful resting place for your loved one's ashes, creating a lasting tribute to their memory.

A stylish hardwood ashes casket with inlay veneer, complete with a lockable lined draw or compartment, designed to house keepsakes and special items of meaning to you and your loved ones. Engraving on bottom half of lid only as pictured.