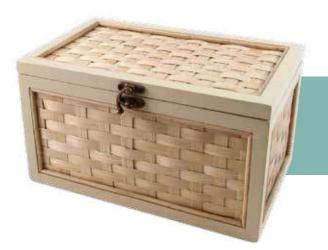

### ENGLISH WILLOW ASHES CASKET

These willow 'wicker' ash caskets reflect the unique landscape of the Somerset Levels and the surrounding areas where the willow is farmed. Each individual ashes casket includes a name plate (pictured) and comes fitted with a handmade interior cotton drawstring ashes pouch. Below are the choice of styles you can have in a choice of four different shapes.

### Styles available....

Can contain up to 4.6 litres

Can contain up to 4.6 litres

Quantock

Moorland 📝

Can contain up to 4.6 litres

### Shapes available....

Can contain up to 4.6 litres H15cm x W15cm x D16cm

Can contain up to 4.6 litres H18cm x W27.5cm x D22cm

Can contain up to 4.6 litres H15cm x W23.5cm x D18cm

H15cm x W23.5cm x D18cm