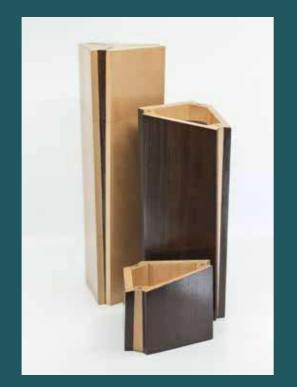

### OBELOS URN

Many families wish to hold onto their loved one's ashes, keeping them close and in their thoughts. The Obelós is contemporary keepsake urn that sits comfortably within the home, with a quiet, tasteful elegance. The perfect size to be displayed on a mantelpiece, shelf or console table, the solid beech wood urn has a space within the upper section to hold personal mementos.

The three-sided tapered design has a cut away detail at each corner, exposing a contrasting face that resolves itself as a subtle star design on the top of the lid. A threaded wooden stopper keeps the ashes sealed in the lower section and a provides a dish on which to place small items, such as a wedding ring.

The Obelós is available in a light or dark finish that gracefully mirror one another, providing a striking and poignant reminder when twinned.

1. Dark Wood

2. Light Wood

Can contain up to 75ml of ashes. H31cm x W10.5cm