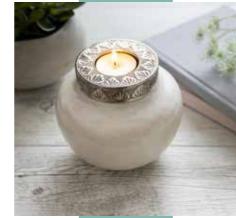

### Mother of Pearl Keepsake

A pearl aluminium mini urn with a decorative engraved screwable lid which, when removed, can hold a portion of the ashes. On the lid itself there is a small spherical area to place a tealight (pictured in pearl colour).

Mini Urn - H13 x D12cm

Both urns and keepsakes also available in....

Purple

Blue

These beautifully designed metal urns provide a dignified resting place for ashes, while our keepsakes and hearts serve as subtle reminder of the life lost. Handcrafted with care and attention to detail, our metal urns, keepsakes, and hearts come in a variety of captivating designs, finishes, and sizes, each reflecting the uniqueness of the life lost.