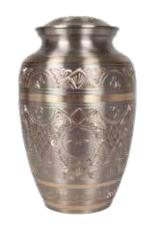

Sovereign

Can contain up to 4.6 litres H26.5 x D15.5cm

Ambassador

Can contain up to 4.6 litres H27 x D17.5cm

Copper Butterfly

Can contain up to 5.0 litres H24 x D17cm

**Entwined Grace** 

Can contain up to 4.6 litres H26.5 x D16cm