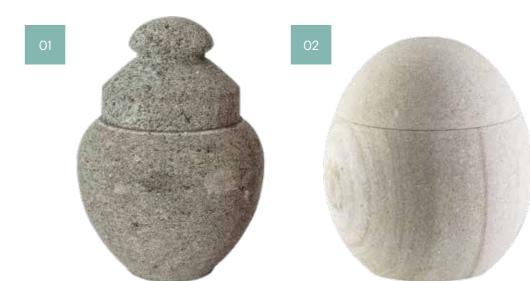

The organically shaped Lava Urns from the Philippines are hand-carved from lava stone, making them suitable as outdoor garden pieces. They become a living part of their environment as they grow a coat of lichen or moss.

Can contain up to 4.6 litres H42 x W30 x D30cm Approx weight 30kg

### 02. Pebble Lava Urn

Can contain up to 4.6 litres H40 x W31 x D31cm Approx weight 30kg