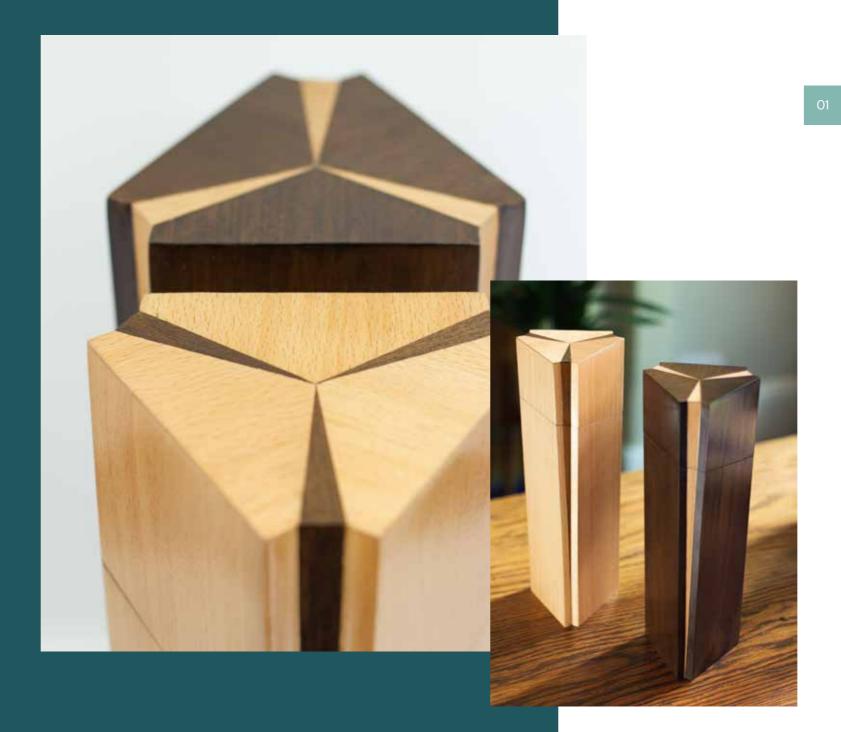

### OBELOS URN

Many families wish to hold onto their loved one's ashes, keeping them close and in their thoughts. The Obelós is contemporary keepsake urn that sits comfortably within the home, with a quiet, tasteful elegance. The perfect size to be displayed on a mantelpiece, shelf or console table, the solid beech wood urn has a space within the upper section to hold personal mementos.

The three-sided tapered design has a cut away detail at each corner, exposing a contrasting face that resolves itself as a subtle star design on the top of the lid. A threaded wooden stopper keeps the ashes sealed in the lower section and a provides a dish on which to place small items, such as a wedding ring.

The Obelós is available in a light or dark finish that gracefully mirror one another, providing a striking and poignant reminder when twinned.

1. Dark Wood

2. Light Wood

Can contain up to 75ml of ashes. H31cm x W10.5cm