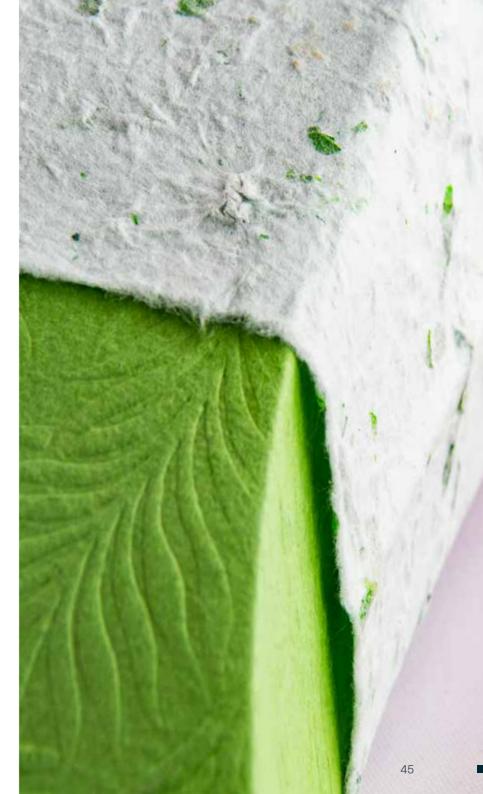

### NATURE URNS

Our Danish urn range is traditional in form, but pioneering in structure. The urns are made from corn starch, a material which hardens like a plastic but will completely decompose when buried. The easy screw-on lid allows this urn to be used for scattering and burying.

Size - H28 x D17cm Capacity up to 5 litres

Size - H28 x D17cm Capacity up to 5 litres

Size - H28 x D17cm Capacity up to 5 litres

VANESSA 1980 - 2022