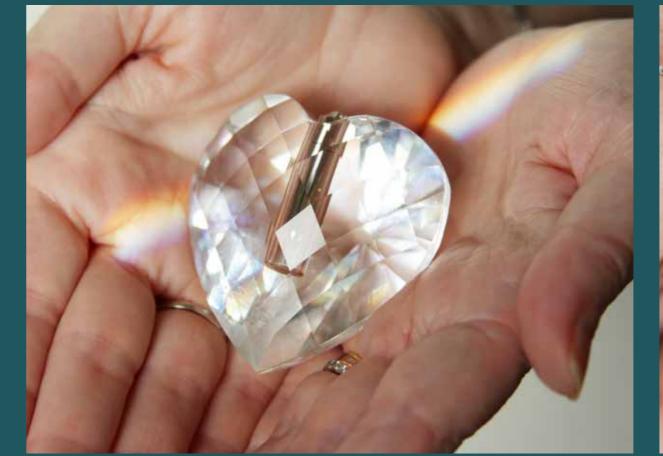

#### Hearts, Butterflies and Tealights

Introducing three stunning and unique crystal keepsakes that are perfect for remembering a loved one: The Crystal Heart, The Crystal Butterfly, and The Crystal Memorial Tealight. Each of these keepsakes is carefully crafted with precision and care, and is designed to hold a small segment of ashes or a lock of hair within a gold or silver cylinder.

#### Crystal Heart

The Crystal Heart is a beautiful and elegant way to keep your loved one close to your heart. This stunning crystal heart is handcrafted from high-quality crystal and is available in gold and silver. The gold or silver cylinder that holds the ashes or hair is discreetly placed in the back of the heart, ensuring that your

H6 x W6 x D4cm