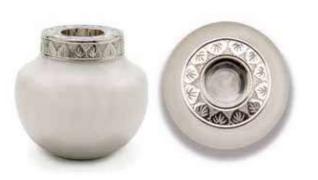

#### Mother Of Pearl Urn & Keepsakes

Experience the timeless elegance of our pearl aluminium urn and keepsake collection, specially crafted with meticulous attention to detail. These exquisite pieces exude a sense of grace and serenity. The refined pearl finish adds an element of sophistication, providing a fitting tribute to honour the lives of those who have passed.

#### Mother of Pearl Urn

A pearl aluminium urn with a decorative engraved screwable lid which, when removed, can hold a large amount of ashes. On the lid itself there is a small spherical area to place a tealight (pictured in pearl colour).

Can contain up to 3.6 litres - Urn - H17 x D22cm