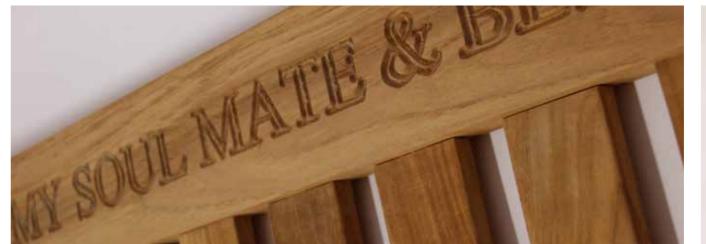

### MEMORY BENCHES

The Memory Bench is a special way to remember a loved one, standing as a reminder of the life lost in a very special place. It provides family and friends with the opportunity to go to reflect on their special memories and moments shared.

Expertly constructed to the highest spec, using the very finest grade-A teak, this bench offers a fine sanded smooth finish. It is supplied flat packed with assembling instructions. The bench can be engraved with a nameplate or an engraved personal message or icon as below. Delivered assembled when ordered with an engraving.