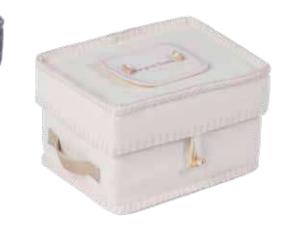

The below ashes caskets are available with engraved white tag card (pictured) on request, as well as a cotton bag to hold the ashes.

Can contain up to 4.6 litres H18 x W30 x D24cm \* also available in square shape

Can contain up to 4.6 litres H18 x W30 x D24cm

Can contain up to 4.6 litres H21 x W24 x D24cm

Natural stitch (standard)

Heather stitch (optional)

Can contain up to 5.0 litres H18 x W30 x D24cm

#### Natural (White)

Can contain up to 5.0 litres H18 x W30 x D24cm

Sage stitch (optional)

Natural Legacy caskets are made in Yorkshire using wool from British farmers through the Quality Assurance scheme. The woollen outer layer creates a warm, comforting alternative to the more traditional wooden caskets, and is finished with an embroidered name plate on request.