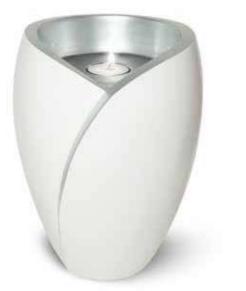

### MEMORIAL VASE URNS

Keep your loved one close by your side in the centre of your home. The Memorial Vase Urn is a full size cremation urn with the appearance and functionality of a beautiful flower vase. Flowers are often used as an extension of our emotions, from our deepest sympathy to the greatest joy. And sometimes they just let people know we are thinking about them. Displaying flowers in the Memorial Vase Urn, made from durable **Aluminium** that won't break, provides a physical medium to connect with your loved one and celebrate their life. Comes complete with a velvet bag.

Size - H 31cm x W 20cm 4 Litre capacity

Size - H 31cm x W 20cm 4 Litre capacity

Grey

Size - H 31cm x W 20cm 4 Litre capacity

4 Litre capacity