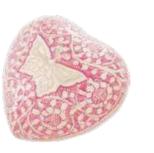

#### Hearts, Butterflies and Tealights

Introducing three stunning and unique crystal keepsakes that are perfect for remembering a loved one: The Crystal Heart, The Crystal Butterfly, and The Crystal Memorial Tealight. Each of these keepsakes is carefully crafted with precision and care, and is designed to hold a small segment of ashes or a lock of hair within a gold or silver cylinder.

#### Crystal Heart

The Crystal Heart is a beautiful and elegant way to keep your loved one close to your heart. This stunning crystal heart is handcrafted from high-quality crystal and is available in gold and silver. The gold or silver cylinder that holds the ashes or hair is discreetly placed in the back of the heart, ensuring that your

# loved one is always with you. Comes with a lit display box.

Crystal Butterfly

The Crystal Butterfly is a delicate and intricate keepsake that captures the beauty and grace of a butterfly. This stunning crystal butterfly is available in gold or silver and features a gold or silver cylinder that can hold a small segment of ashes or a lock of hair. Whether displayed on a shelf or kept in a special place, this beautiful keepsake is a wonderful way to remember your loved one.