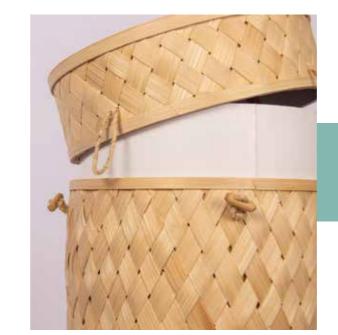

### DAISY URNS

Daisy Urns are the natural alternative to the traditional style urn. Designed with beauty and strength in mind, these Daisy Urns combine sophistication with quality. Hand crafted from 100% natural products, the panels are woven on a sustainable, soft wooden frame, making it a robust, stylish urn that doesn't creak or sag. Daisy Urns come with engraved tags on request.

#### Bamboo

Size - H17 x W30 x D20cm Capacity up to 5.8 litres

### Golden Wicker

**Grey Wicker** 

Size - H17 x W30 x D20cm Capacity up to 5.8 litres

Size - H17 x W30 x D20cm Capacity up to 5.8 litres

John Smith Died 1st January 2015 Rest In Peace

Optional for all Daisy Urns - White Card Oval Engraved Plate