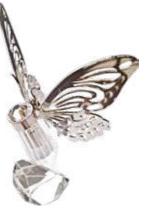

#### Hearts, Butterflies and Tealights

Introducing three stunning and unique crystal keepsakes that are perfect for remembering a loved one: The Crystal Heart, The Crystal Butterfly, and The Crystal Memorial Tealight. Each of these keepsakes is carefully crafted with precision and care, and is designed to hold a small segment of ashes or a lock of hair within a gold or silver cylinder.

# loved one is always with you. Comes with a lit display box.

Crystal Butterfly

The Crystal Butterfly is a delicate and intricate keepsake that captures the beauty and grace of a butterfly. This stunning crystal butterfly is available in gold or silver and features a gold or silver cylinder that can hold a small segment of ashes or a lock of hair. Whether displayed on a shelf or kept in a special place, this beautiful keepsake is a wonderful way to remember your loved one.