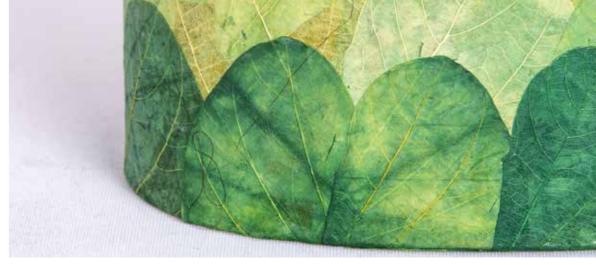

### LEAF URNS

Our leaf urns collection offers an eco-conscious and biodegradable option. These handmade biodegradable urns decorated with dried leaves, are available in red, blue, natural and green, and can be either a square, rectangle, tube and oval shape, displayed below.

Available in blue, green, red and natural. Capacity up to 4.6 litres

Available in blue, green, red and natural. Capacity up to 4.6 litres

Available in blue, green, red and natural. Capacity up to 4.6 litres

Optional for all Leaf Urns - White Card Oval Engraved Plate