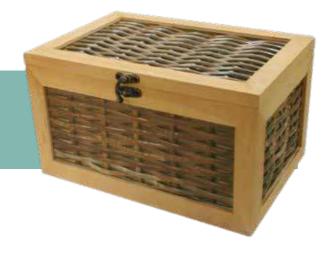

### ENGLISH WILLOW ASHES CASKET

These willow 'wicker' ash caskets reflect the unique landscape of the Somerset Levels and the surrounding areas where the willow is farmed. Each individual ashes casket includes a name plate (pictured) and comes fitted with a handmade interior cotton drawstring ashes pouch. Below are the choice of styles you can have in a choice of four different shapes.

### Styles available....

Can contain up to 4.6 litres

Can contain up to 4.6 litres

Quantock

Moorland 📝

Can contain up to 4.6 litres

### Shapes available....

Can contain up to 4.6 litres H15cm x W15cm x D16cm

Can contain up to 4.6 litres H18cm x W27.5cm x D22cm

Can contain up to 4.6 litres H15cm x W23.5cm x D18cm

H15cm x W23.5cm x D18cm