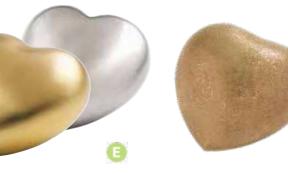

A stylish white heart keepsake made from lightweight fibreglass resin with marbling finish.

H10 x W5 x D9.2cm Can contain up to 100ml

Our Buddha Head urn made from resin has a compartment in its base to store ashes securely. Symbolising peace and spirituality, this urn provides a calming, tranquil presence in a