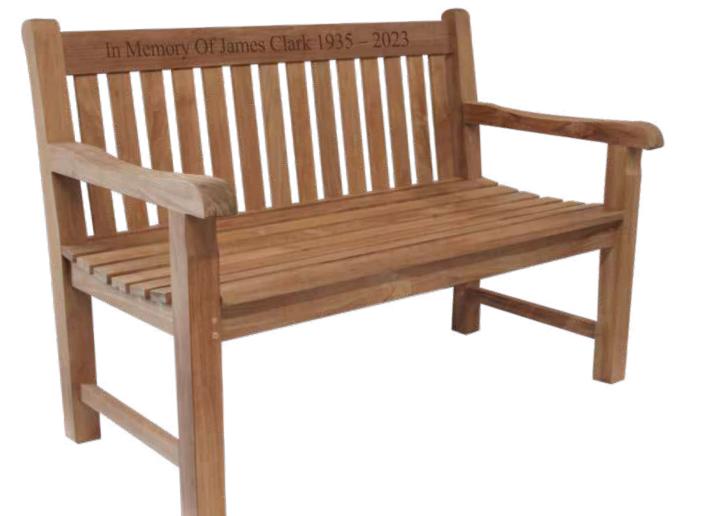

### MEMORY BENCHES

The Memory Bench is a special way to remember a loved one, standing as a reminder of the life lost in a very special place. It provides family and friends with the opportunity to go to reflect on their special memories and moments shared.

Expertly constructed to the highest spec, using the very finest grade-A teak, this bench offers a fine sanded smooth finish. It is supplied flat packed with assembling instructions. The bench can be engraved with a nameplate or an engraved personal message or icon as below. Delivered assembled when ordered with an engraving.

4ft x 2ft x 3ft

5ft x 2ft x 3ft

6ft x 2ft x 3ft

7ft x 2ft x 3ft