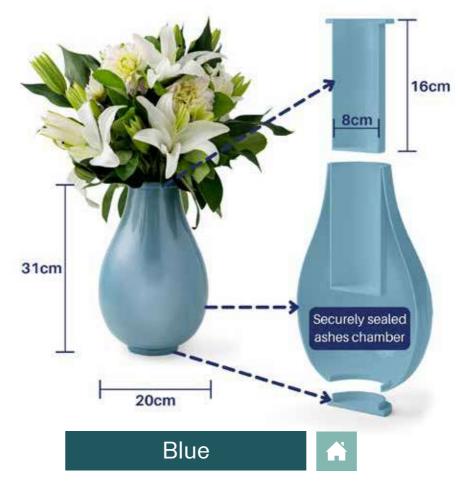

### MEMORIAL VASE URNS

Keep your loved one close by your side in the centre of your home. The Memorial Vase Urn is a full size cremation urn with the appearance and functionality of a beautiful flower vase. Flowers are often used as an extension of our emotions, from our deepest sympathy to the greatest joy. And sometimes they just let people know we are thinking about them. Displaying flowers in the Memorial Vase Urn, made from durable **Aluminium** that won't break, provides a physical medium to connect with your loved one and celebrate their life. Comes complete with a velvet bag.

Size - H 31cm x W 20cm 4 Litre capacity

Size - H 31cm x W 20cm 4 Litre capacity

Grey

Size - H 31cm x W 20cm 4 Litre capacity

4 Litre capacity