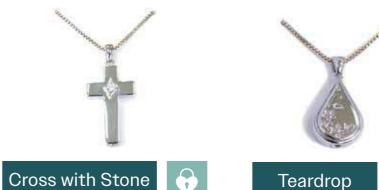

## KEEPSAKE PENDANTS

These stunning, keepsake pendants are made from sterling silver to the highest standard in the USA. They are beautiful pieces which can all discretely house a small amount of ash, keeping a loved one close. Chain sold separately.

2.6cm x 1.3cm

2.2cm x 1.2cm 3.5cm x 0.5cm 2.5cm x 1.7cm 2.5cm x 1.3cm 24 inches