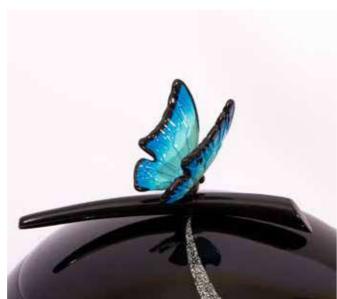

### Butterfly Orbs

A striking black orb made of lightweight resin, with a shimmering silver band and a delicate blue butterfly on the top.

Urn: H21 x W21cm Can contain up to 4.0 litres

Mini Urn: H12.7 x W10cm Can contain up to 250ml