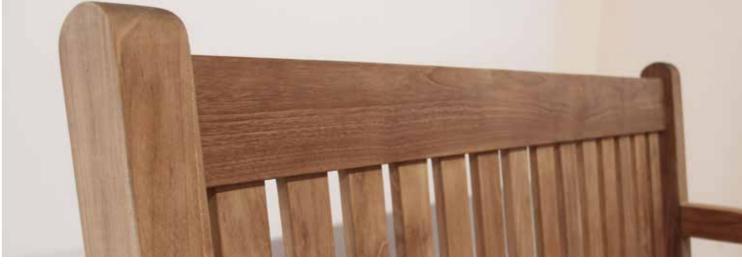

### MEMORY BENCHES

The Memory Bench is a special way to remember a loved one, standing as a reminder of the life lost in a very special place. It provides family and friends with the opportunity to go to reflect on their special memories and moments shared.

Expertly constructed to the highest spec, using the very finest grade-A teak, this bench offers a fine sanded smooth finish. It is supplied flat packed with assembling instructions. The bench can be engraved with a nameplate or an engraved personal message or icon as below. Delivered assembled when ordered with an engraving.

4ft x 2ft x 3ft

5ft x 2ft x 3ft

6ft x 2ft x 3ft

7ft x 2ft x 3ft