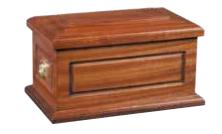

## HEARTWOOD ASHES CASKETS

The Heartwood ashes caskets are superbly constructed and finished to an exceptional standard.

They are made from solid oak, pine, light and dark mahogany or paulownia, which is a light weight, sustainable and fast growing alternative to oak. Double ashes caskets are also available for all.

As an additional option, you can choose to have the casket engraved with detail. Engraving a wooden urn adds a personalised touch, preserving cherished memories and honouring the life of a loved one. A 4" x 2" gold or silver plate is also available on request.