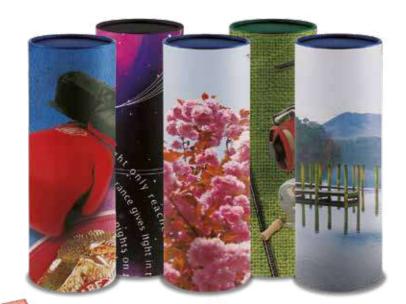

### BESPOKE SCATTER TUBES

You can choose from over 100 designs in themes such as floral, landscape, sporting, pastimes or poetry to match any existing coffin design. Or choose to have it completely bespoke, allowing families to create a truly personal scatter tube. Visit www.picturecoffins.co.uk for inspiration.