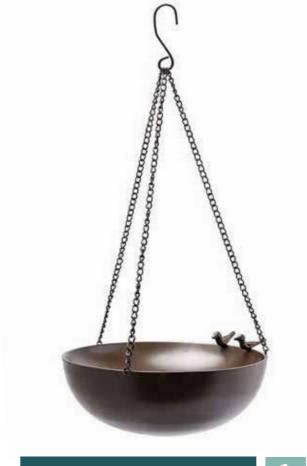

### MEMORIAL BIRD BATH

The Eternal Memorial Bird Bath is a beautifully handcrafted testament to both nature's splendour and everlasting memories. The baths sturdy stainless steel base securely holds the ashes of a loved one via a brass chain and hook for hanging, offering a serene space for reflection and remembrance while birds partake in its tranquillity.

Bird Bath

Can contain up to 3.6 litres H12 x W33 x D33cm 72cm in length when hung.