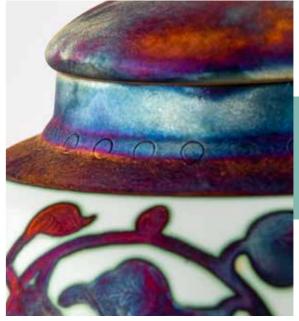

### CERAMIC FOOTBALL URNS

Ceramic football urns available in black and red. These urns have an incredibly realistic look, with creases and stitching making them look like a genuine football. They are handmade by experienced artists, making them ideal for supporters of the beautiful game. Easy to fill with screwable plug on the base.

### CERAMIC RUSTIC URNS

These unique rustic Ceramic Urns are a striking reminder of the life lost. The Rustic Flowers Urn is an ornate ceramic urn with a beautiful brass coloured floral design, and the Blue Wave Urn, an elegant shaped urn with a striking intricate blue wave pattern.

#### Rustic Flowers\*

Can contain up to 5.0 litres H24 x W24cm

\* Images for illustration purposes only. Due to the way these urns are manufactured, each has its own unique design which can result in differences in colour, texture, and overall aesthetics.

#### Blue Wave\*

Can contain up to 5.0 litres H32 x W21cm