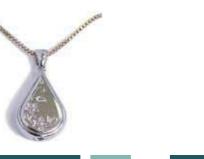

## KEEPSAKE PENDANTS

These stunning, keepsake pendants are made from sterling silver to the highest standard in the USA. They are beautiful pieces which can all discretely house a small amount of ash, keeping a loved one close. Chain sold separately.

2.6cm x 1.3cm

2.2cm x 1.2cm 3.5cm x 0.5cm 2.5cm x 1.7cm 2.5cm x 1.3cm 24 inches