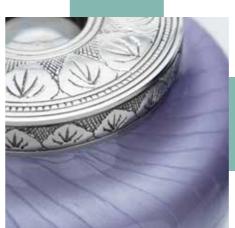

#### Mother Of Pearl Urn & Keepsakes

Experience the timeless elegance of our pearl aluminium urn and keepsake collection, specially crafted with meticulous attention to detail. These exquisite pieces exude a sense of grace and serenity. The refined pearl finish adds an element of sophistication, providing a fitting tribute to honour the lives of those who have passed.

#### Mother of Pearl Urn

A pearl aluminium urn with a decorative engraved screwable lid which, when removed, can hold a large amount of ashes. On the lid itself there is a small spherical area to place a tealight (pictured in pearl colour).