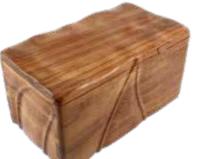

### HEARTWOOD PREMIUM ASHES CASKETS

Our premium wooden urns epitomise elegance and craftsmanship, meticulously handcrafted from the finest solid wood with exquisite attention to detail.

These timeless urns provide a dignified and beautiful resting place for your loved one's ashes, creating a lasting tribute to their memory.

A stylish hardwood ashes casket with inlay veneer, complete with a lockable lined draw or compartment, designed to house keepsakes and special items of meaning to you and your loved ones. Engraving on bottom half of lid only as pictured.