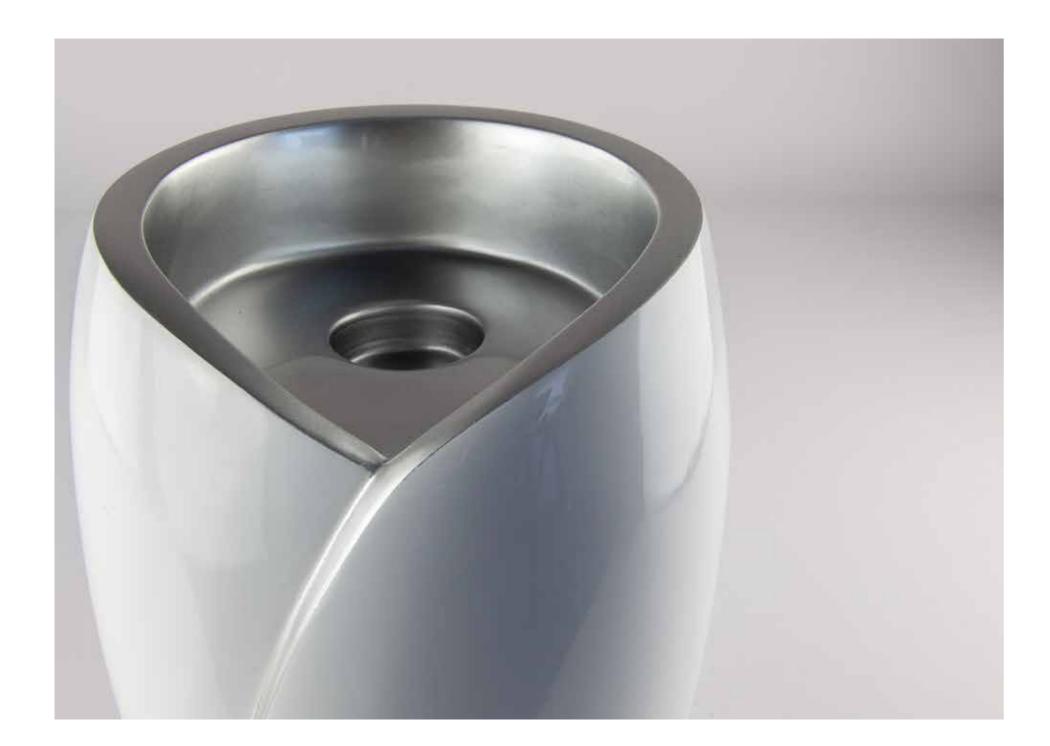

### MEMORIAL VASE URNS

Keep your loved one close by your side in the centre of your home. The Memorial Vase Urn is a full size cremation urn with the appearance and functionality of a beautiful flower vase. Flowers are often used as an extension of our emotions, from our deepest sympathy to the greatest joy. And sometimes they just let people know we are thinking about them. Displaying flowers in the Memorial Vase Urn, made from durable **Aluminium** that won't break, provides a physical medium to connect with your loved one and celebrate their life. Comes complete with a velvet bag.