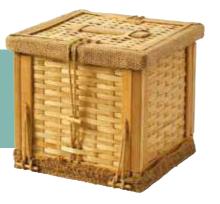

### DAISY URNS

Daisy Urns are the natural alternative to the traditional style urn. Designed with beauty and strength in mind, these Daisy Urns combine sophistication with quality. Hand crafted from 100% natural products, the panels are woven on a sustainable, soft wooden frame, making it a robust, stylish urn that doesn't creak or sag. Daisy Urns come with engraved tags on request.

#### Bamboo

Size - H17 x W30 x D20cm Capacity up to 5.8 litres