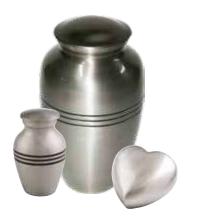

Mini Urn - H13 x D12cm

Both urns and keepsakes also available in....

Purple

Blue

These beautifully designed metal urns provide a dignified resting place for ashes, while our keepsakes and hearts serve as subtle reminder of the life lost. Handcrafted with care and attention to detail, our metal urns, keepsakes, and hearts come in a variety of captivating designs, finishes, and sizes, each reflecting the uniqueness of the life lost.

Urn can contain up to 4.6 litres Urn - H27 x D16cm Heart - H7 x W8 x D5cm

Strength 📵

Urn can contain up to 4.6 litres Urn - H28 x D17cm Mini Urn - H6 x D5cm

Peaceful Grace

Urn can contain up to 4.6 litres Urn - H27 x D16cm Mini Urn - H6.5 x D4.5cm