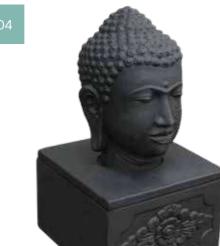

Buddha, deep in meditation, is hand carved in stone. Perfect for a quiet spot in the garden. The ashes are stored discreetly in the base.

Discolouration of the stone urns will occur over time depending on weather conditions.

#### 04. Buddha

Can contain up to 4.6 litres H42 x W29 x D23cm Approx weight 25kg