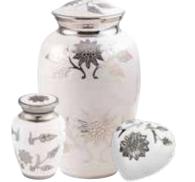

#### Purple Flowers

Urn can contain up to 4.6 litres Urn - H28 x D19cm Mini Urn - H6 x D5cm Heart - H7 x W8 x D5cm