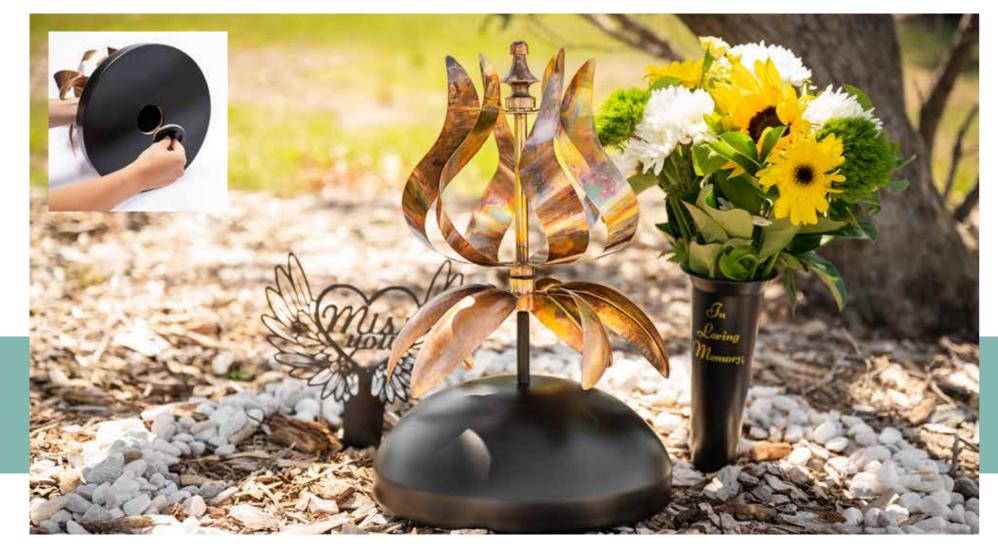

### **EVERWIND**

A harmonious blend of gentle motion, cherished memories and craftsmanship. The spirals represent the never-ending cycle of life and the continuity of memories, boasting handcrafted aluminium spirals that catch the sunlight and dance elegantly with every gust of wind. At the heart of this wind spinner lies a specially designed stainless steel compartment where ashes can be safely stored.

Wind Spinner

Can contain up to 4.5 litres H47 x W30x D30cm