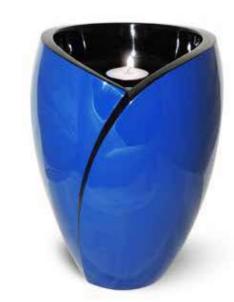

### Luce Candle Urn

A beautiful white fibreglass urn with a candle holder offering a highly decorative, but also very long-lasting and robust product.

Can contain up to 3.5 litres H25 x W20cm

Available in....

White

Red

Gold

Blue