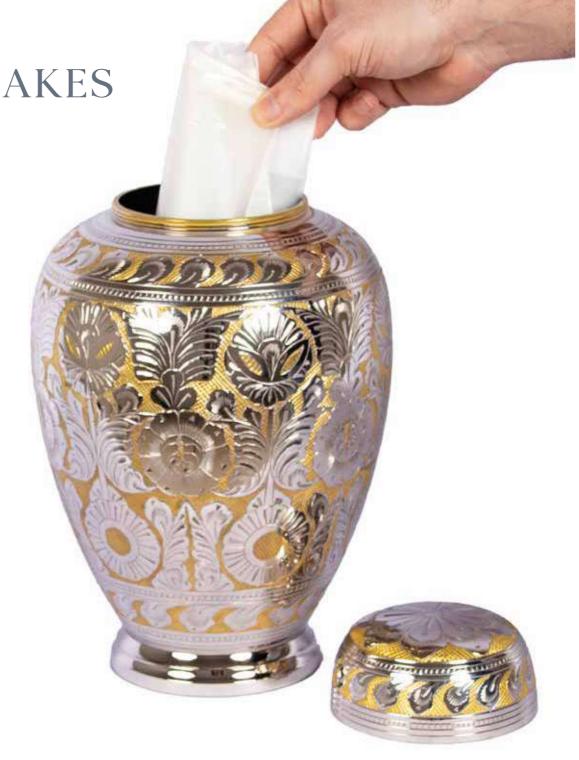

#### KEEPSAKES

These intricately made keepsakes come in a variety of styles and designs. They have been made in brass, copper, sterling silver and Vietnamese soft stone. Each one can hold a small amount of your loved one's ashes and are ideal for sharing and displaying.