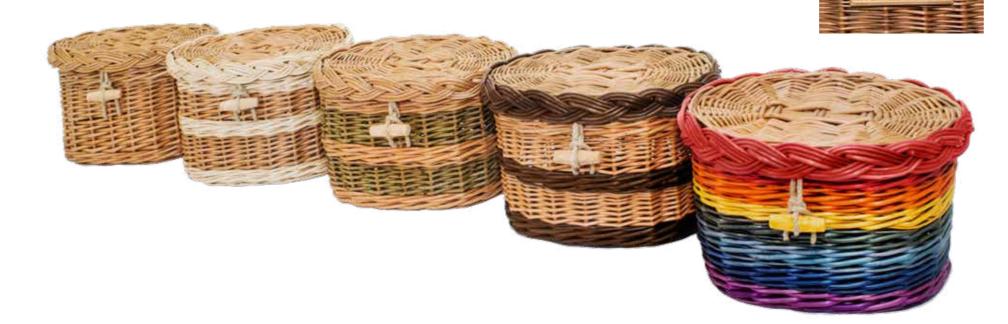

### ENGLISH WILLOW ASHES CASKET

These willow 'wicker' ash caskets reflect the unique landscape of the Somerset Levels and the surrounding areas where the willow is farmed. Each individual ashes casket includes a name plate (pictured) and comes fitted with a handmade interior cotton drawstring ashes pouch. Below are the choice of styles you can have in a choice of four different shapes.

### Styles available....

Can contain up to 4.6 litres

Can contain up to 4.6 litres

Quantock

Moorland 📝

Can contain up to 4.6 litres