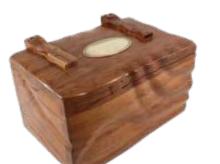

### HEARTWOOD PREMIUM ASHES CASKETS

Our premium wooden urns epitomise elegance and craftsmanship, meticulously handcrafted from the finest solid wood with exquisite attention to detail.

These timeless urns provide a dignified and beautiful resting place for your loved one's ashes, creating a lasting tribute to their memory.

A stylish hardwood ashes casket with inlay veneer, complete with a lockable lined draw or compartment, designed to house keepsakes and special items of meaning to you and your loved ones. Engraving on bottom half of lid only as pictured.