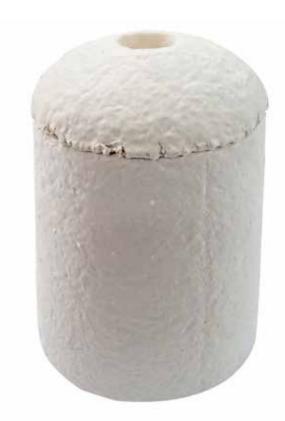

### MUSHROOM URN

The Loop EarthRise™ Mushroom Urn is a sustainable urn that allows you to become a source of new life and be remembered as a tree in nature. You can use the Loop EarthRise™ with a plant in the lid, at home as a unique ornament, or bury it in a beautiful spot in your garden or at a (natural) cemetery. In the soil, the Urn biodegrades within 45 days, enriching biodiversity and forming a source for new life. Above ground, it can be kept indefinitely as an ornament.

The cavity in the lid allows for a plant to be placed inside, letting the urn grow into a tree or plant. This increases soil biodiversity and feeds the earth.

Our garden pieces include urns made in stone. The natural materials blend into the garden and often become a living feature, growing a layer of moss or lichen. Forever Urns also offer living memorials; flowers and saplings which can be planted in memory of a loved one.