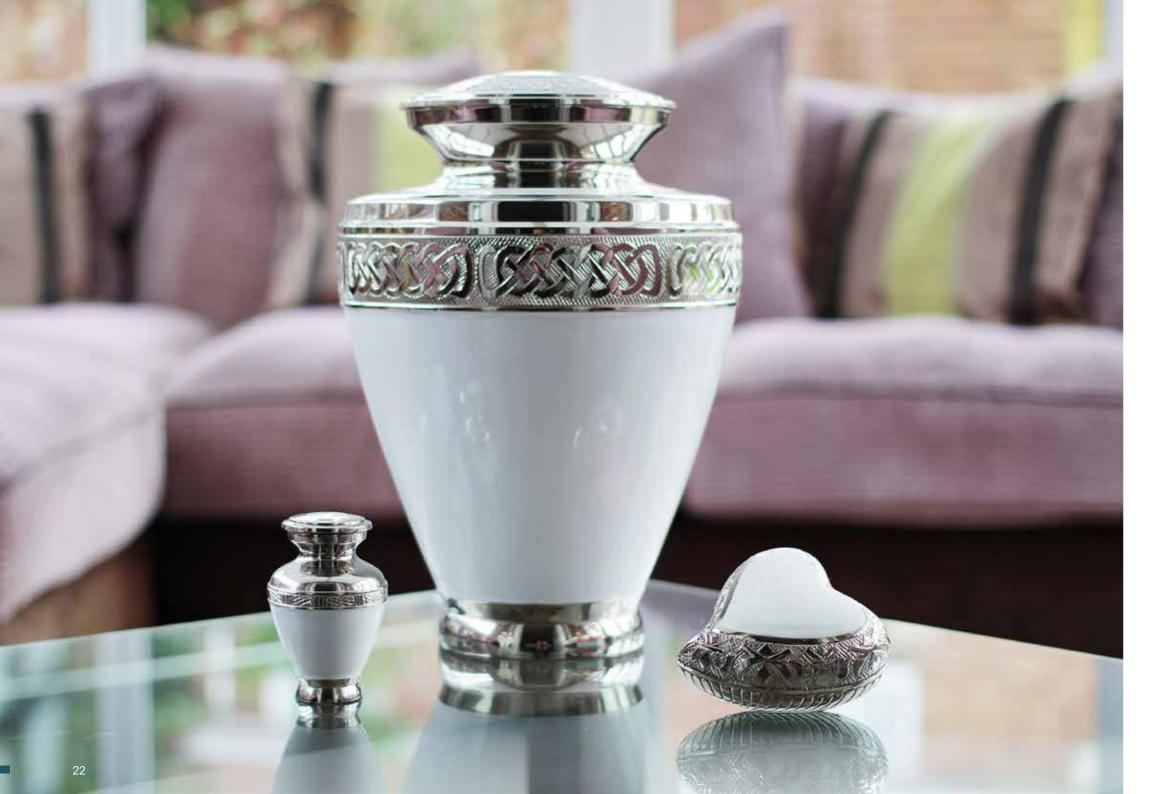

Mini Urn - H13 x D12cm

Both urns and keepsakes also available in....

Purple

Blue

These beautifully designed metal urns provide a dignified resting place for ashes, while our keepsakes and hearts serve as subtle reminder of the life lost. Handcrafted with care and attention to detail, our metal urns, keepsakes, and hearts come in a variety of captivating designs, finishes, and sizes, each reflecting the uniqueness of the life lost.

Urn can contain up to 4.6 litres Urn - H27 x D16cm Heart - H7 x W8 x D5cm

Strength 📵

Urn can contain up to 4.6 litres Urn - H28 x D17cm Mini Urn - H6 x D5cm

Peaceful Grace

Urn can contain up to 4.6 litres Urn - H27 x D16cm Mini Urn - H6.5 x D4.5cm