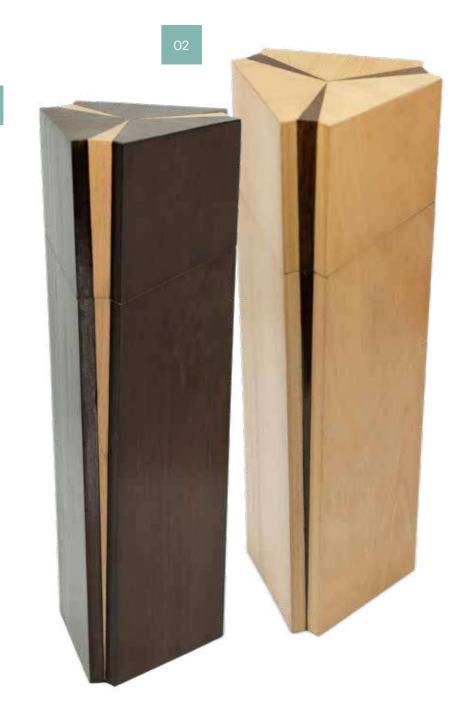

### OBELOS URN

Many families wish to hold onto their loved one's ashes, keeping them close and in their thoughts. The Obelós is contemporary keepsake urn that sits comfortably within the home, with a quiet, tasteful elegance. The perfect size to be displayed on a mantelpiece, shelf or console table, the solid beech wood urn has a space within the upper section to hold personal mementos.

The three-sided tapered design has a cut away detail at each corner, exposing a contrasting face that resolves itself as a subtle star design on the top of the lid. A threaded wooden stopper keeps the ashes sealed in the lower section and a provides a dish on which to place small items, such as a wedding ring.

The Obelós is available in a light or dark finish that gracefully mirror one another, providing a striking and poignant reminder when twinned.

1. Dark Wood

2. Light Wood

Can contain up to 75ml of ashes. H31cm x W10.5cm