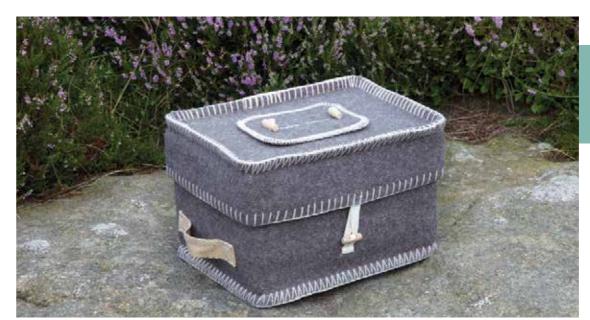

#### Natural (White)

Can contain up to 5.0 litres H18 x W30 x D24cm

Sage stitch (optional)

Natural Legacy caskets are made in Yorkshire using wool from British farmers through the Quality Assurance scheme. The woollen outer layer creates a warm, comforting alternative to the more traditional wooden caskets, and is finished with an embroidered name plate on request.