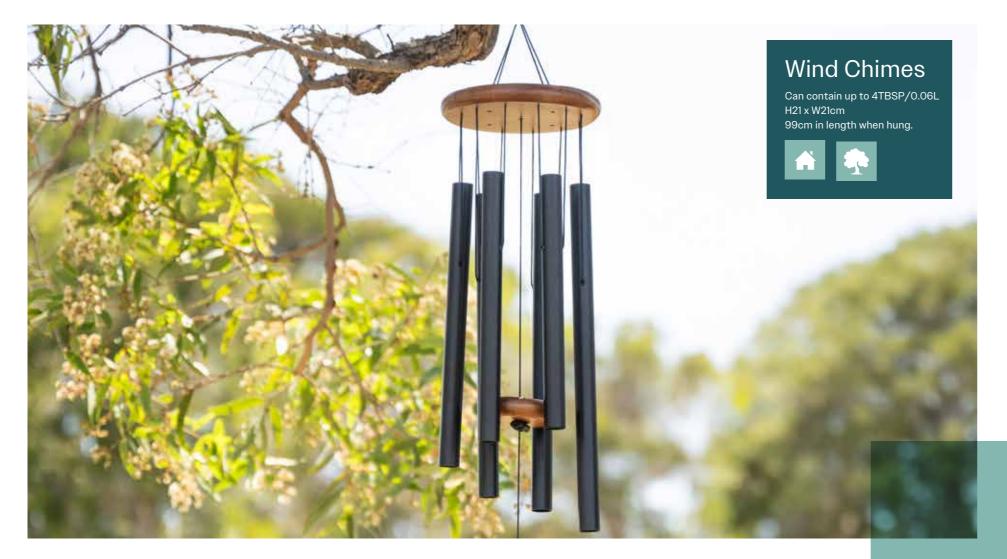

### WIND CHIMES

Introducing our latest innovation, an elegantly designed wind chime that serves not just as a source of soothing melodies, but also as a sentimental keepsake.

With a specially crafted heart compartment to hold the ashes of your loved one, each chime becomes a harmonious blend of memory and music, echoing stories of the past with every gentle sway.