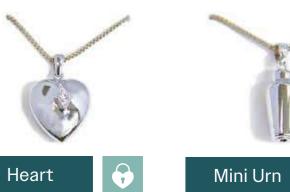

## KEEPSAKE PENDANTS

These stunning, keepsake pendants are made from sterling silver to the highest standard in the USA. They are beautiful pieces which can all discretely house a small amount of ash, keeping a loved one close. Chain sold separately.

2.6cm x 1.3cm

2.2cm x 1.2cm 3.5cm x 0.5cm 2.5cm x 1.7cm 2.5cm x 1.3cm 24 inches