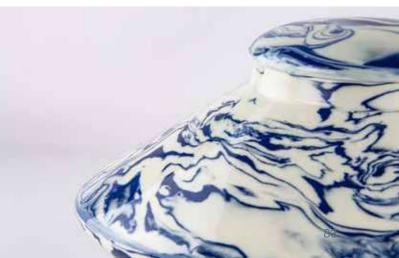

### MARBLE URNS

Our range of marble urns showcases the inherent beauty and timeless elegance of natural stone, expertly crafted to provide a dignified and exquisite final resting place for your loved one's ashes.

### Patterned Marble 🔒

The timelessly elegant patterned marble urn is a beautiful memorial for you to house your loved one's ashes.

Can contain up to 5.0 litres H25 x W18 x D18cm