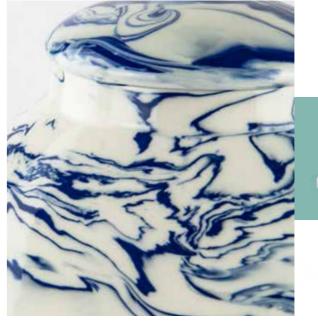

### RESIN & FIBREGLASS URNS

Resin and fibreglass urns combine durability and versatility, offering a range of design possibilities to suit individual preferences. These urns provide a beautiful and lasting tribute, with their lightweight construction and intricate details making them an ideal choice for preserving cherished memories.

### Butterfly Orbs

A striking black orb made of lightweight resin, with a shimmering silver band and a delicate blue butterfly on the top.

Urn: H21 x W21cm Can contain up to 4.0 litres

Mini Urn: H12.7 x W10cm Can contain up to 250ml

A stylish white heart keepsake made from lightweight fibreglass resin with marbling finish.

H10 x W5 x D9.2cm Can contain up to 100ml

Our Buddha Head urn made from resin has a compartment in its base to store ashes securely. Symbolising peace and spirituality, this urn provides a calming, tranquil presence in a

Can contain up to 4.0 litres H28.5 x W22cm