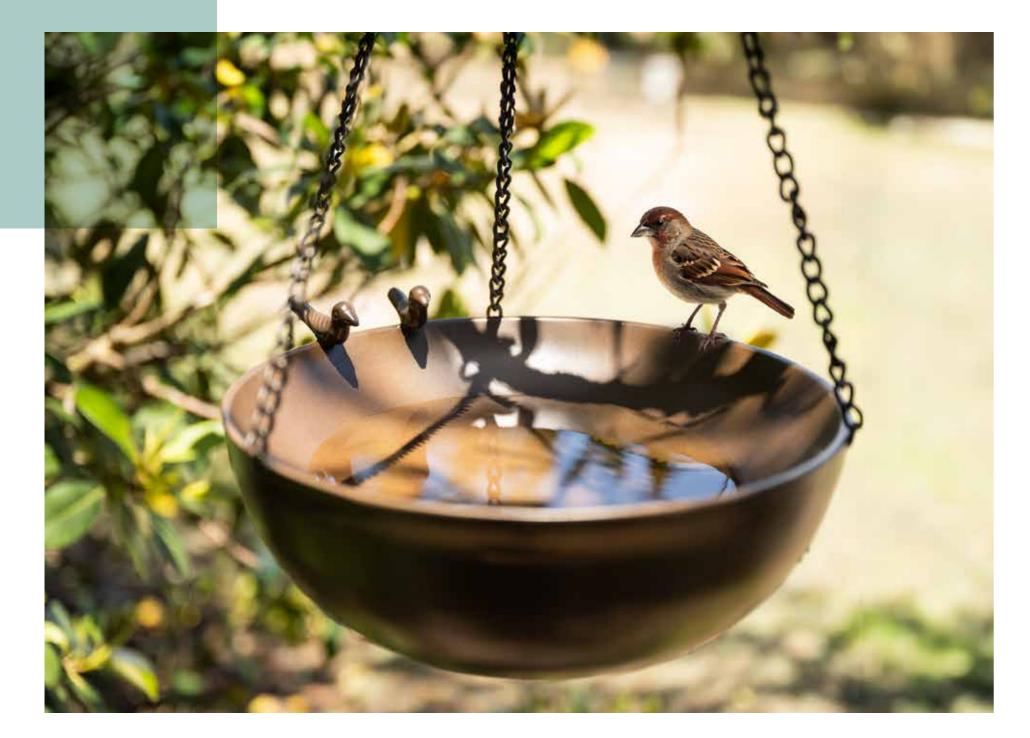

### MEMORIAL BIRD BATH

The Eternal Memorial Bird Bath is a beautifully handcrafted testament to both nature's splendour and everlasting memories. The baths sturdy stainless steel base securely holds the ashes of a loved one via a brass chain and hook for hanging, offering a serene space for reflection and remembrance while birds partake in its tranquillity.

Bird Bath

Can contain up to 3.6 litres H12 x W33 x D33cm 72cm in length when hung.