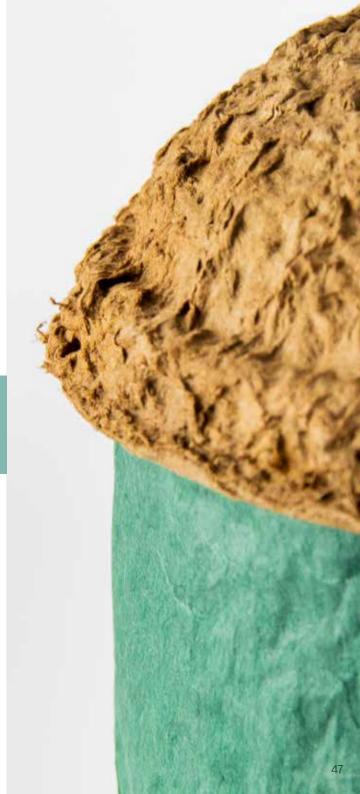

### CORK URN

Embracing Life's Cycle. Transform cherished memories into a lasting legacy with our Cork Urn—a beautifully designed biodegradable memorial made from natural cork. Thoughtfully crafted to nurture new life, this eco-friendly urn is designed to hold the ashes of a loved one, allowing them to become part of the soil and integrate seamlessly into the root system of a young tree. As the tree grows, it serves as a living tribute, symbolising remembrance, renewal, and the enduring cycle of nature. A meaningful way to celebrate life and create a greener future. \*Tree not included.

Made from cork 90% & Bio based binder 10%, the funeral urn preserves the ashes and allow to integrate them into the root system of a sapling. Its ingenious system of cork compartments allows the tree's roots to spread through the urn absorbing the essential nutrients contained in the ashes to promote the tree's growth.

Size: width 18.60cm height 33cm Weight: 1,70kg Capacity 4.80 litre