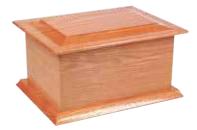

## HEARTWOOD ASHES CASKETS

The Heartwood ashes caskets are superbly constructed and finished to an exceptional standard.

They are made from solid oak, pine, light and dark mahogany or paulownia, which is a light weight, sustainable and fast growing alternative to oak. Double ashes caskets are also available for all.

Embleton 📵 🔒

Can contain up to 4.6 litres H17 x W30 x D23cm Double - H22 x W34 x D27cm Pine only

Can contain up to 4.6 litres H14.5 x W31.5 x D24cm Double - H22 x W34 x D27cm

Bede 📵 🔒

Can contain up to 4.6 litres H17 x W30 x D23cm Double - H22 x W34 x D27cm \*Available in Dark Oak

Can contain up to 4.6 litres H17 x W30 x D23cm Double - H22 x W34 x D27cm \*Available in Dark Oak

Can contain up to 4.6 litres H17 x W31 x D23cm Double - H22 x W34 x D27cm

Can contain up to 4.6 litres H15.5 x W30x D22cm Double - H22 x W34 x D27cm \*Available in Dark Oak