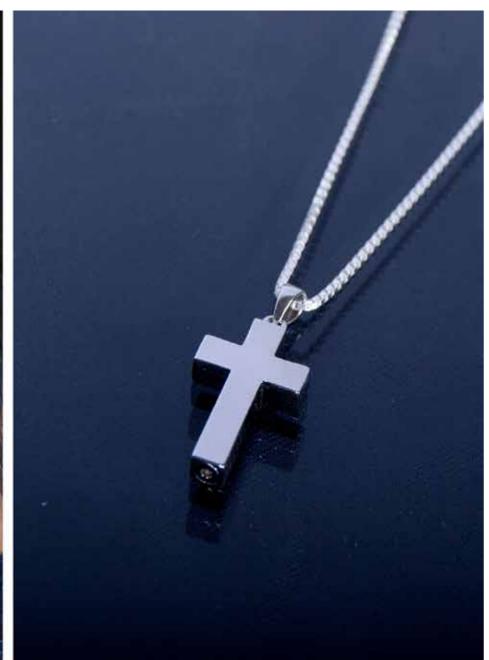

## KEEPSAKE PENDANTS

These stunning, keepsake pendants are made from sterling silver to the highest standard in the USA. They are beautiful pieces which can all discretely house a small amount of ash, keeping a loved one close. Chain sold separately.