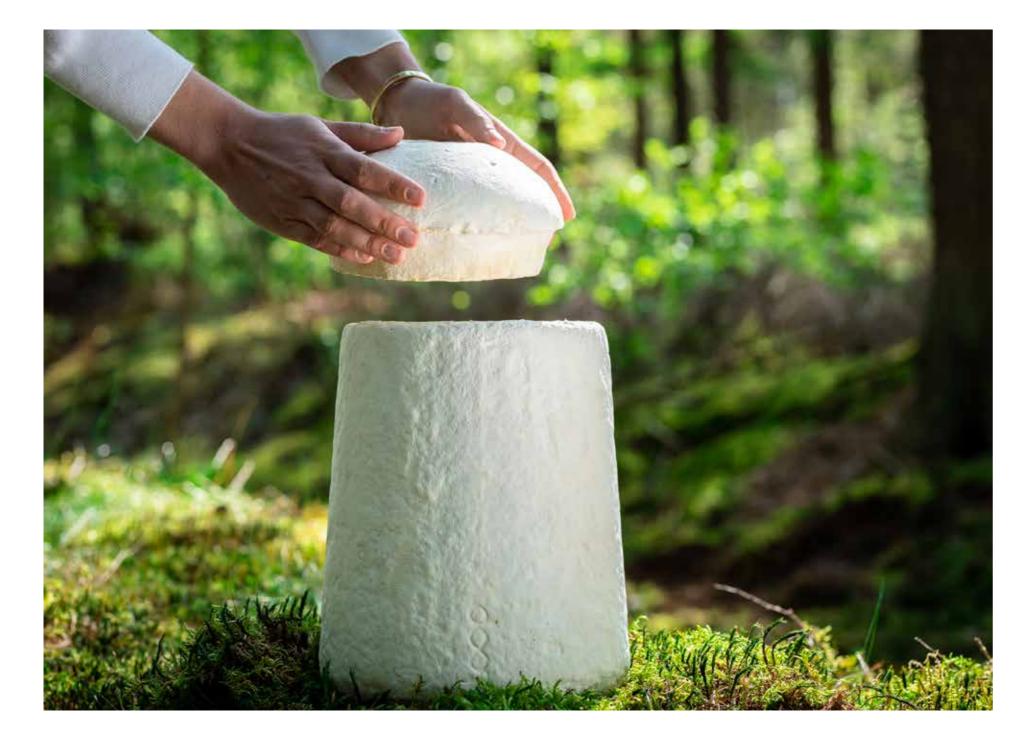

### MUSHROOM URN

The Loop EarthRise™ Mushroom Urn is a sustainable urn that allows you to become a source of new life and be remembered as a tree in nature. You can use the Loop EarthRise™ with a plant in the lid, at home as a unique ornament, or bury it in a beautiful spot in your garden or at a (natural) cemetery. In the soil, the Urn biodegrades within 45 days, enriching biodiversity and forming a source for new life. Above ground, it can be kept indefinitely as an ornament.

The cavity in the lid allows for a plant to be placed inside, letting the urn grow into a tree or plant. This increases soil biodiversity and feeds the earth.

Our garden pieces include urns made in stone. The natural materials blend into the garden and often become a living feature, growing a layer of moss or lichen. Forever Urns also offer living memorials; flowers and saplings which can be planted in memory of a loved one.