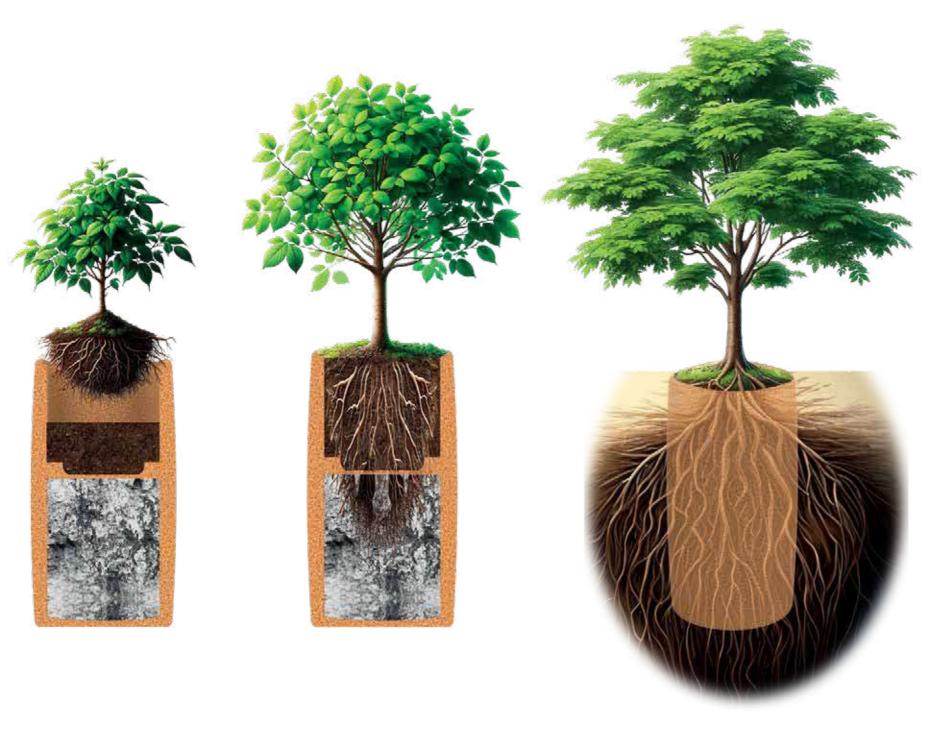

### CORK URN

Embracing Life's Cycle. Transform cherished memories into a lasting legacy with our Cork Urn—a beautifully designed biodegradable memorial made from natural cork. Thoughtfully crafted to nurture new life, this eco-friendly urn is designed to hold the ashes of a loved one, allowing them to become part of the soil and integrate seamlessly into the root system of a young tree. As the tree grows, it serves as a living tribute, symbolising remembrance, renewal, and the enduring cycle of nature. A meaningful way to celebrate life and create a greener future. \*Tree not included.

Made from cork 90% & Bio based binder 10%, the funeral urn preserves the ashes and allow to integrate them into the root system of a sapling. Its ingenious system of cork compartments allows the tree's roots to spread through the urn absorbing the essential nutrients contained in the ashes to promote the tree's growth.

### MUSHROOM URN

The Loop EarthRise™ Mushroom Urn is a sustainable urn that allows you to become a source of new life and be remembered as a tree in nature. You can use the Loop EarthRise™ with a plant in the lid, at home as a unique ornament, or bury it in a beautiful spot in your garden or at a (natural) cemetery. In the soil, the Urn biodegrades within 45 days, enriching biodiversity and forming a source for new life. Above ground, it can be kept indefinitely as an ornament.

The cavity in the lid allows for a plant to be placed inside, letting the urn grow into a tree or plant. This increases soil biodiversity and feeds the earth.

Our garden pieces include urns made in stone. The natural materials blend into the garden and often become a living feature, growing a layer of moss or lichen. Forever Urns also offer living memorials; flowers and saplings which can be planted in memory of a loved one.