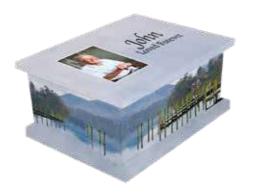

# CATALOGUE PICTURE ASHES CASKET

As part of the Reflections service, translate any Reflections® design to fit a standard size ashes casket. Visit picturecoffins.co.uk for inspiration.

Catalogue

Size - H16 x W29 x D21cm. Capacity up to 3790ml