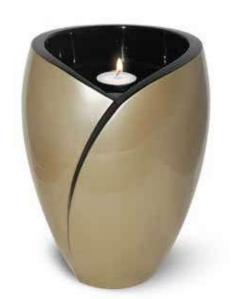

### Luce Candle Urn

A beautiful white fibreglass urn with a candle holder offering a highly decorative, but also very long-lasting and robust product.

Can contain up to 3.5 litres H25 x W20cm

Available in....

White

Red

Gold

Blue