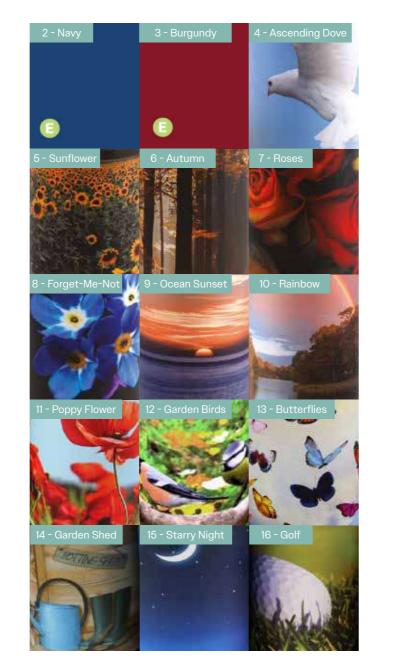

### BESPOKE SCATTER TUBES

You can choose from over 100 designs in themes such as floral, landscape, sporting, pastimes or poetry to match any existing coffin design. Or choose to have it completely bespoke, allowing families to create a truly personal scatter tube. Visit www.picturecoffins.co.uk for inspiration.