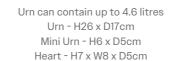

#### Pink Rose

Urn can contain up to 4.6 litres Urn - H28 x D17cm Mini Urn - H8 x D4cm Heart - H7 x W8 x D5cm