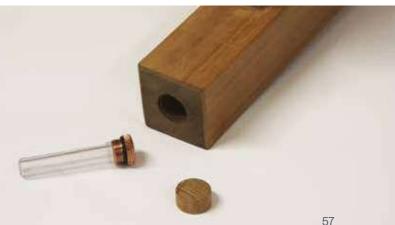

### CORK URN

Embracing Life's Cycle. Transform cherished memories into a lasting legacy with our Cork Urn—a beautifully designed biodegradable memorial made from natural cork. Thoughtfully crafted to nurture new life, this eco-friendly urn is designed to hold the ashes of a loved one, allowing them to become part of the soil and integrate seamlessly into the root system of a young tree. As the tree grows, it serves as a living tribute, symbolising remembrance, renewal, and the enduring cycle of nature. A meaningful way to celebrate life and create a greener future. \*Tree not included.

Made from cork 90% & Bio based binder 10%, the funeral urn preserves the ashes and allow to integrate them into the root system of a sapling. Its ingenious system of cork compartments allows the tree's roots to spread through the urn absorbing the essential nutrients contained in the ashes to promote the tree's growth.

Size: width 18.60cm height 33cm Weight: 1,70kg Capacity 4.80 litre