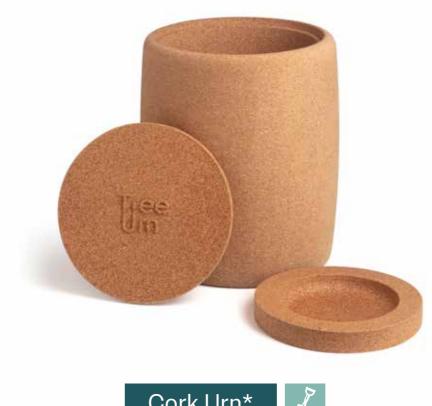

### CORK URN

Embracing Life's Cycle. Transform cherished memories into a lasting legacy with our Cork Urn—a beautifully designed biodegradable memorial made from natural cork. Thoughtfully crafted to nurture new life, this eco-friendly urn is designed to hold the ashes of a loved one, allowing them to become part of the soil and integrate seamlessly into the root system of a young tree. As the tree grows, it serves as a living tribute, symbolising remembrance, renewal, and the enduring cycle of nature. A meaningful way to celebrate life and create a greener future. \*Tree not included.

Made from cork 90% & Bio based binder 10%, the funeral urn preserves the ashes and allow to integrate them into the root system of a sapling. Its ingenious system of cork compartments allows the tree's roots to spread through the urn absorbing the essential nutrients contained in the ashes to promote the tree's growth.

Size: width 18.60cm height 33cm Weight: 1,70kg Capacity 4.80 litre