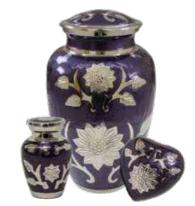

#### Purple Flowers

Urn can contain up to 4.6 litres Urn - H28 x D19cm Mini Urn - H6 x D5cm Heart - H7 x W8 x D5cm