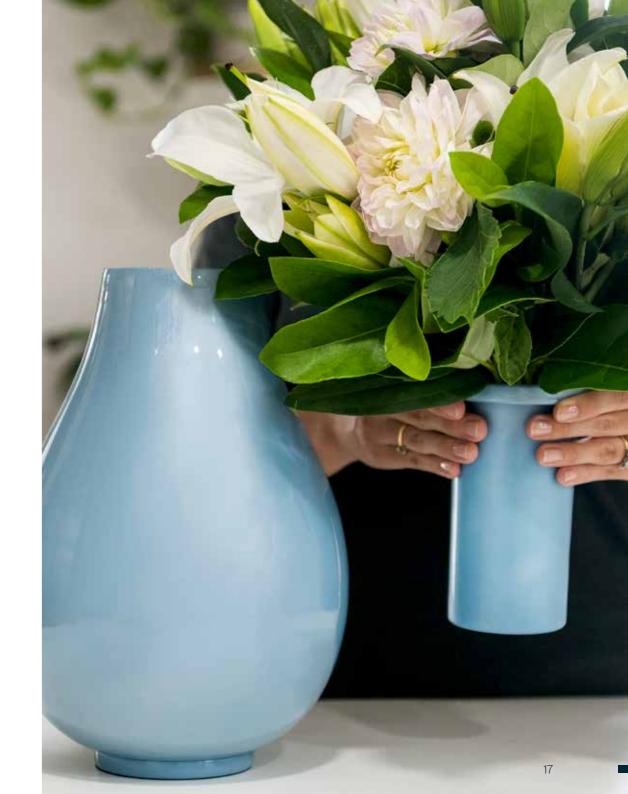

### MEMORIAL VASE URNS

Keep your loved one close by your side in the centre of your home. The Memorial Vase Urn is a full size cremation urn with the appearance and functionality of a beautiful flower vase. Flowers are often used as an extension of our emotions, from our deepest sympathy to the greatest joy. And sometimes they just let people know we are thinking about them. Displaying flowers in the Memorial Vase Urn, made from durable **Aluminium** that won't break, provides a physical medium to connect with your loved one and celebrate their life. Comes complete with a velvet bag.

Size - H 31cm x W 20cm 4 Litre capacity

Size - H 31cm x W 20cm 4 Litre capacity

Grey

Size - H 31cm x W 20cm 4 Litre capacity

4 Litre capacity