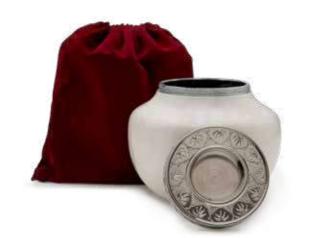

### MEMORIAL VASE URNS

Keep your loved one close by your side in the centre of your home. The Memorial Vase Urn is a full size cremation urn with the appearance and functionality of a beautiful flower vase. Flowers are often used as an extension of our emotions, from our deepest sympathy to the greatest joy. And sometimes they just let people know we are thinking about them. Displaying flowers in the Memorial Vase Urn, made from durable **Aluminium** that won't break, provides a physical medium to connect with your loved one and celebrate their life. Comes complete with a velvet bag.

#### Mother of Pearl Urn

A pearl aluminium urn with a decorative engraved screwable lid which, when removed, can hold a large amount of ashes. On the lid itself there is a small spherical area to place a tealight (pictured in pearl colour).