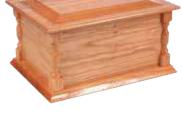

## HEARTWOOD ASHES CASKETS

The Heartwood ashes caskets are superbly constructed and finished to an exceptional standard.

They are made from solid oak, pine, light and dark mahogany or paulownia, which is a light weight, sustainable and fast growing alternative to oak. Double ashes caskets are also available for all.

As an additional option, you can choose to have the casket engraved with detail. Engraving a wooden urn adds a personalised touch, preserving cherished memories and honouring the life of a loved one. A 4" x 2" gold or silver plate is also available on request.

Can contain up to 4.6 litres H16.5 x W32 x D20.5cm Double - H22 x W34 x D27cm

Can contain up to 4.6 litres H16 x W32 x D20cm Double - H22 x W34 x D27cm

Can contain up to 4.6 litres H16.5 x W32 x D20.5cm Double - H22 x W34 x D27cm