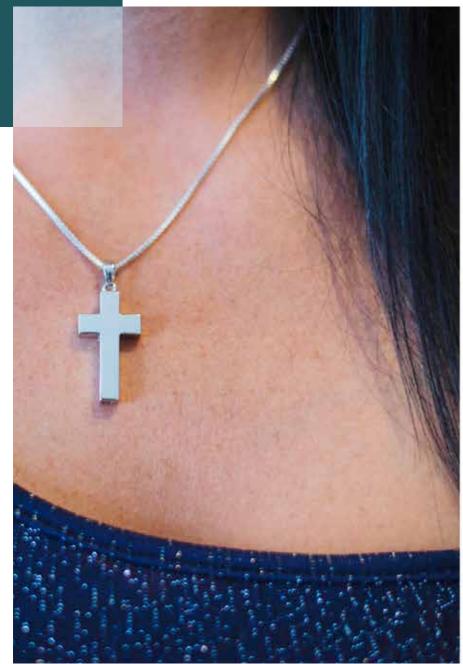

## KEEPSAKE PENDANTS

These stunning, keepsake pendants are made from sterling silver to the highest standard in the USA. They are beautiful pieces which can all discretely house a small amount of ash, keeping a loved one close. Chain sold separately.