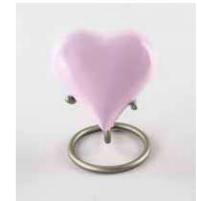

### GRACEFUL HEARTS

These exquisite pieces offer a heartfelt and lasting way to honour the memory of a loved one. Each heart keepsake is meticulously crafted from high-quality aluminium, ensuring durability and a beautiful finish. With options in six subtle colours - from the stronger charcoal, crimson, pewter and gold to more subtle aqua, and sweet pink. Complete with a velvet box, and stand in gold or silver (stands can also be sold separately).

H 6cm x W 7cm x D 4cm.

H 6cm x W 7cm x D 4cm.

H 6cm x W 7cm x D 4cm.

H 6cm x W 7cm x D 4cm.

H 6cm x W 7cm x D 4cm.

H 6cm x W 7cm x D 4cm.