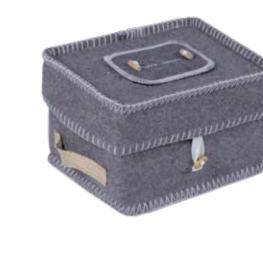

The below ashes caskets are available with engraved white tag card (pictured) on request, as well as a cotton bag to hold the ashes.

Can contain up to 4.6 litres H18 x W30 x D24cm \* also available in square shape

Can contain up to 4.6 litres H18 x W30 x D24cm

Can contain up to 4.6 litres H21 x W24 x D24cm

Natural stitch (standard)

Heather stitch (optional)

Can contain up to 5.0 litres H18 x W30 x D24cm

#### Natural (White)

Can contain up to 5.0 litres H18 x W30 x D24cm

Sage stitch (optional)

Natural Legacy caskets are made in Yorkshire using wool from British farmers through the Quality Assurance scheme. The woollen outer layer creates a warm, comforting alternative to the more traditional wooden caskets, and is finished with an embroidered name plate on request.