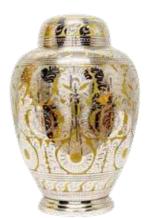

Sovereign

Can contain up to 4.6 litres H26.5 x D15.5cm

Ambassador

Can contain up to 4.6 litres H27 x D17.5cm

Copper Butterfly

Can contain up to 5.0 litres H24 x D17cm

**Entwined Grace** 

Can contain up to 4.6 litres H26.5 x D16cm