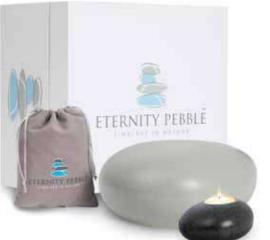

### ETERNITY PEBBLES

Elevate your tribute with Eternity Pebble Funeral Urns, heartfelt urns created by Ric and Charmaine Burrows to redefine remembrance, exclusively available through JC Atkinson. These urns go beyond tradition, shaped like nature's pebbles they seamlessly blend into any setting - for cremation, burial, scattering, or as a cherished home, garden, or keepsake memorial. Unlike conventional urns, Eternity Pebbles Urns symbolise enduring presence, providing a timeless tribute. Each urn, meticulously hand-poured from premium ceramic stoneware, promises lasting beauty and comes packaged in a beautiful memory box, safeguarding precious memories for eternity.

Can contain up to 4.6 litres. Can be engraved as pictured.