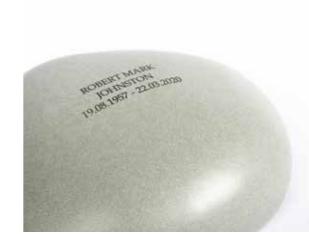

Can contain up to 4.6 litres. Can be engraved as pictured.

### Engraving Service

Any item marked with the engraving logo can be personalised, whether that's the name of a loved one, a message or an extract of a poem, your text can be added to an urn in one of two fonts, Arial and Corsiva.