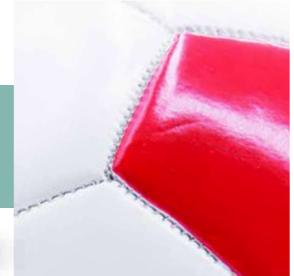

### CERAMIC FOOTBALL URNS

Ceramic football urns available in black and red. These urns have an incredibly realistic look, with creases and stitching making them look like a genuine football. They are handmade by experienced artists, making them ideal for supporters of the beautiful game. Easy to fill with screwable plug on the base.

Can contain up to 4.6 litres H20 x W20cm

Can contain up to 4.6 litres H20 x W20cm