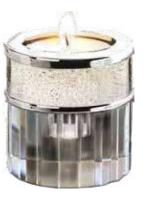

#### Hearts, Butterflies and Tealights

Introducing three stunning and unique crystal keepsakes that are perfect for remembering a loved one: The Crystal Heart, The Crystal Butterfly, and The Crystal Memorial Tealight. Each of these keepsakes is carefully crafted with precision and care, and is designed to hold a small segment of ashes or a lock of hair within a gold or silver cylinder.

#### Crystal Tealights

The Crystal Memorial Tealight provides a comforting glow that is a unique and special way to honour the memory of a loved one. This beautiful crystal tealight holder is handcrafted from highquality crystal and features a gold or silver cylinder that can hold a small segment of ashes or a lock of hair.

H6.5 x D6cm