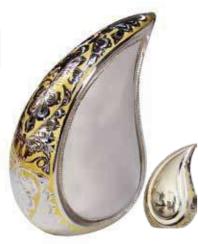

### TEARDROP URNS

Metal teardrop urns offer a unique and contemporary tribute, with their graceful and symbolic design capturing the essence of emotional expression and providing a beautiful resting place for the ashes of a loved one.

#### Floral 📵

A silver teardrop engraved with a floral design and painted gold.

Can contain up to 4.6 litres Urn - H26 x W18 x D11cm Keepsake - H7 x W3 x D5cm

Please note - This Teardrop has a mirror effect. Due to the curvature of the Teardrop front the engraving is restricted to a smaller character count.