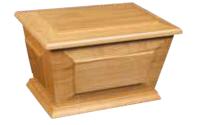

## HEARTWOOD ASHES CASKETS

The Heartwood ashes caskets are superbly constructed and finished to an exceptional standard.

They are made from solid oak, pine, light and dark mahogany or paulownia, which is a light weight, sustainable and fast growing alternative to oak. Double ashes caskets are also available for all.

As an additional option, you can choose to have the casket engraved with detail. Engraving a wooden urn adds a personalised touch, preserving cherished memories and honouring the life of a loved one. A 4" x 2" gold or silver plate is also available on request.