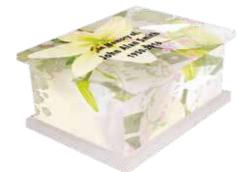

### BESPOKE SCATTER TUBES

You can choose from over 100 designs in themes such as floral, landscape, sporting, pastimes or poetry to match any existing coffin design. Or choose to have it completely bespoke, allowing families to create a truly personal scatter tube. Visit www.picturecoffins.co.uk for inspiration.