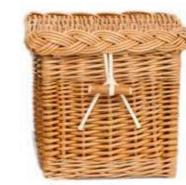

### ENGLISH WILLOW ASHES CASKET

These willow 'wicker' ash caskets reflect the unique landscape of the Somerset Levels and the surrounding areas where the willow is farmed. Each individual ashes casket includes a name plate (pictured) and comes fitted with a handmade interior cotton drawstring ashes pouch. Below are the choice of styles you can have in a choice of four different shapes.

### Shapes available....

Can contain up to 4.6 litres H15cm x W15cm x D16cm

Can contain up to 4.6 litres H18cm x W27.5cm x D22cm

Can contain up to 4.6 litres H15cm x W23.5cm x D18cm

H15cm x W23.5cm x D18cm