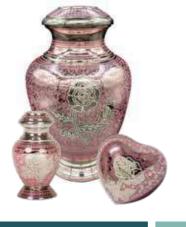

Urn can contain up to 4.6 litres Urn - H27 x D16cm Heart - H7 x W8 x D5cm

Strength 📵

Urn can contain up to 4.6 litres Urn - H28 x D17cm Mini Urn - H6 x D5cm

Peaceful Grace

Urn can contain up to 4.6 litres Urn - H27 x D16cm Mini Urn - H6.5 x D4.5cm