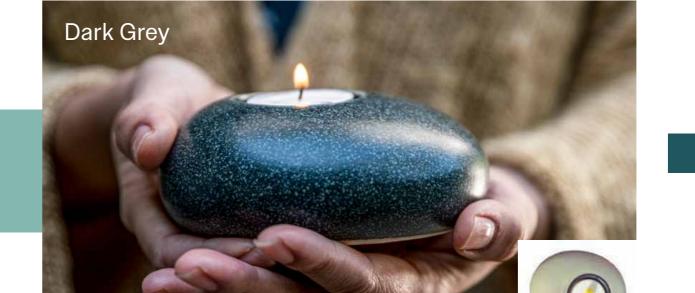

### Medium\* (§)

Can contain up to 1.3 litres. Can be engraved as pictured.

\*Please note, due to the curvature of the pebbles, the engraving is restricted to a similar character count as pictured.

#### Small

Can contain up to 200 ml \*small pebble also available in light grey (pictured)

People often choose to bury the ashes of a loved one in a cemetery or natural burial ground. Forever Urns offer a variety of urns designed by various specialists from around the world using natural materials such as plant fibre, paper, bamboo, seagrass, wood, clay and wool.