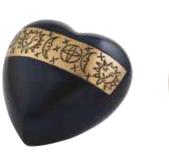

### HEART KEEPSAKES

Our extended range of brass heart keepsakes are a beautiful and personalised way to hold a small portion of ashes and keep the memory of your loved one close to your heart. With stunning designs and custom engravings, these heartfelt tributes are a tangible expression of love and remembrance. Certain designs can be engraved, as labelled.

Golden Feather

Available in Bronze or Pewter

H7 x W8 x D5cm