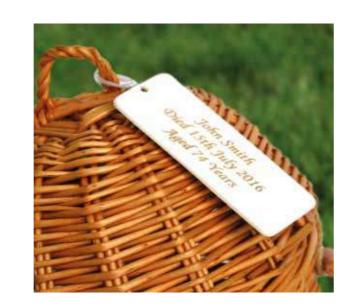

### ENGLISH WILLOW ASHES CASKET

These willow 'wicker' ash caskets reflect the unique landscape of the Somerset Levels and the surrounding areas where the willow is farmed. Each individual ashes casket includes a name plate (pictured) and comes fitted with a handmade interior cotton drawstring ashes pouch. Below are the choice of styles you can have in a choice of four different shapes.

### Golden Wicker

**Grey Wicker** 

Size - H17 x W30 x D20cm Capacity up to 5.8 litres

Size - H17 x W30 x D20cm Capacity up to 5.8 litres

John Smith Died 1st January 2015 Rest In Peace

Optional for all Daisy Urns - White Card Oval Engraved Plate