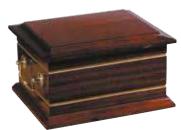

### HEARTWOOD PREMIUM ASHES CASKETS

Our premium wooden urns epitomise elegance and craftsmanship, meticulously handcrafted from the finest solid wood with exquisite attention to detail.

These timeless urns provide a dignified and beautiful resting place for your loved one's ashes, creating a lasting tribute to their memory.

A stylish hardwood ashes casket with inlay veneer, complete with a lockable lined draw or compartment, designed to house keepsakes and special items of meaning to you and your loved ones. Engraving on bottom half of lid only as pictured.

Can contain up to 5.0 litres H20 x W28 x D20cm Internal Tray size - L23.5 x W15 x D3.5 Florence

This stunning, highly finished maple urn is made in Italy from the finest wood and exquisitely decorated with flowers in delicate wood inlay.