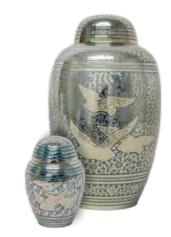

#### Anoka 📵

Urn can contain up to 4.6 litres Urn - H27 x D19cm Mini Urn - H8 x D5cm \*Also available in blue (pictured).