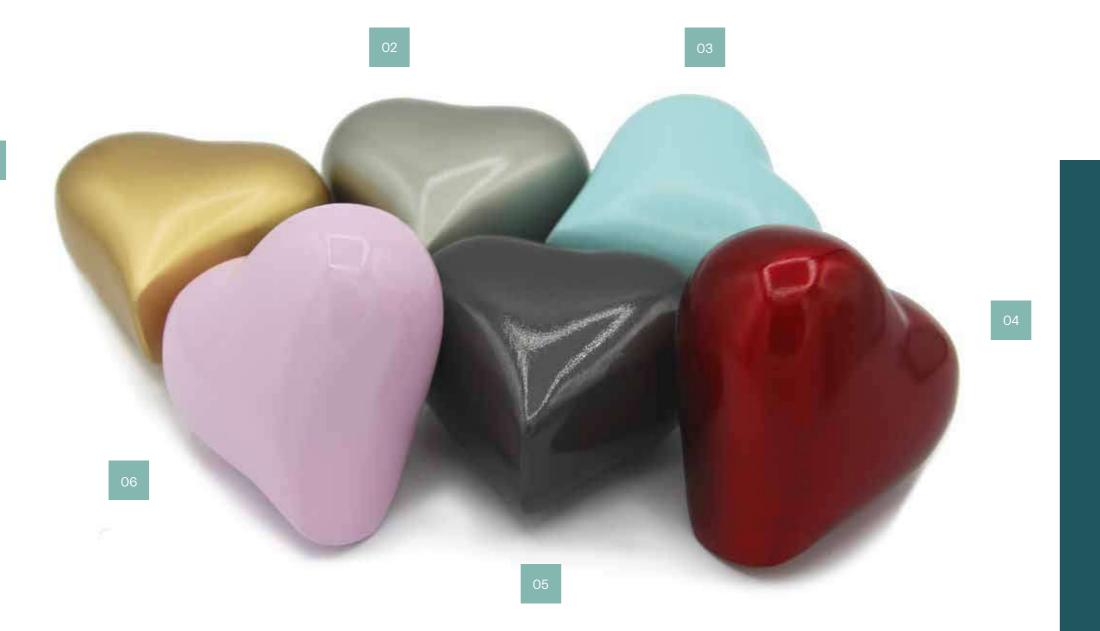

### GRACEFUL HEARTS

These exquisite pieces offer a heartfelt and lasting way to honour the memory of a loved one. Each heart keepsake is meticulously crafted from high-quality aluminium, ensuring durability and a beautiful finish. With options in six subtle colours - from the stronger charcoal, crimson, pewter and gold to more subtle aqua, and sweet pink. Complete with a velvet box, and stand in gold or silver (stands can also be sold separately).

H 6cm x W 7cm x D 4cm.

H 6cm x W 7cm x D 4cm.

H 6cm x W 7cm x D 4cm.

H 6cm x W 7cm x D 4cm.

H 6cm x W 7cm x D 4cm.

H 6cm x W 7cm x D 4cm.