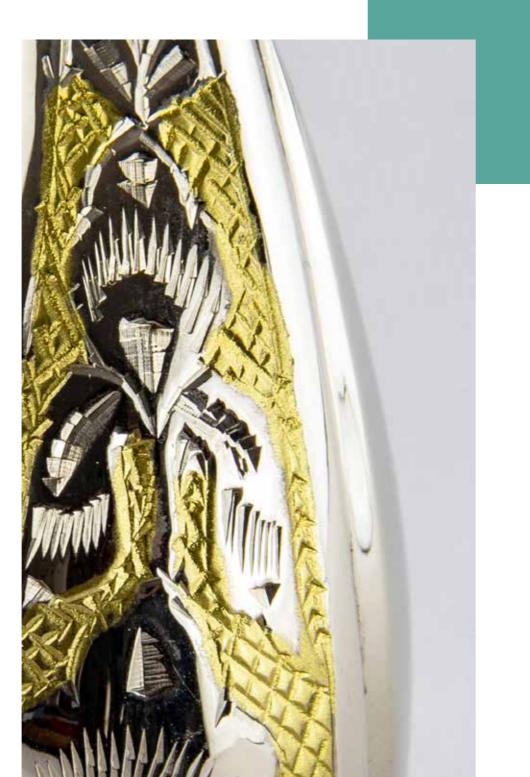

### TEARDROP URNS

Metal teardrop urns offer a unique and contemporary tribute, with their graceful and symbolic design capturing the essence of emotional expression and providing a beautiful resting place for the ashes of a loved one.

### Patterned Floral

The beautiful brass Patterned Teardrop with silver gold floral engravings symbolises our sadness for the loss of a loved one.

Can contain up to 4.6 litres Urn - H26 x W18 x D11cm

#### Floral 📵

A silver teardrop engraved with a floral design and painted gold.

Can contain up to 4.6 litres Urn - H26 x W18 x D11cm Keepsake - H7 x W3 x D5cm

Please note - This Teardrop has a mirror effect. Due to the curvature of the Teardrop front the engraving is restricted to a smaller character count.