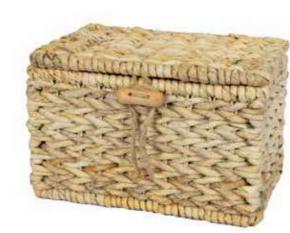

### ENGLISH WILLOW ASHES CASKET

These willow 'wicker' ash caskets reflect the unique landscape of the Somerset Levels and the surrounding areas where the willow is farmed. Each individual ashes casket includes a name plate (pictured) and comes fitted with a handmade interior cotton drawstring ashes pouch. Below are the choice of styles you can have in a choice of four different shapes.

### Styles available....

Can contain up to 4.6 litres

Can contain up to 4.6 litres

Quantock

Moorland 📝

Can contain up to 4.6 litres