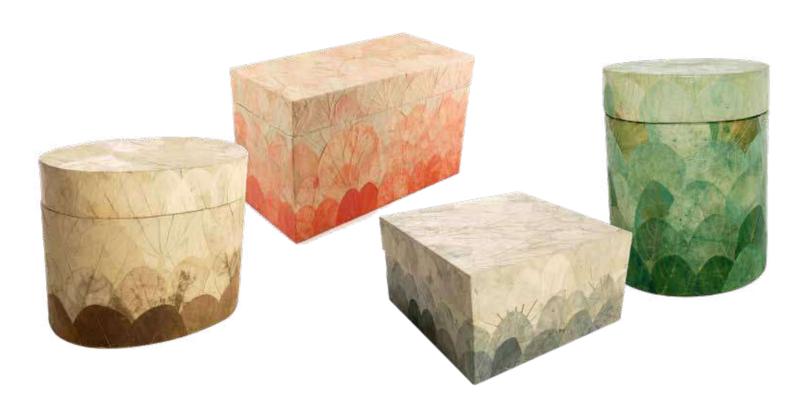

### LEAF URNS

Our leaf urns collection offers an eco-conscious and biodegradable option. These handmade biodegradable urns decorated with dried leaves, are available in red, blue, natural and green, and can be either a square, rectangle, tube and oval shape, displayed below.

Available in blue, green, red and natural. Capacity up to 4.6 litres

Available in blue, green, red and natural. Capacity up to 4.6 litres

Available in blue, green, red and natural. Capacity up to 4.6 litres

Optional for all Leaf Urns - White Card Oval Engraved Plate