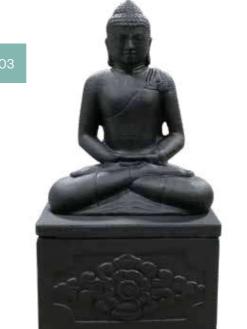

### 03. Serene Meditation

Can contain up to 4.6 litres H50 x W30 x D25cm Approx weight 25kg

#### 04. Buddha

Can contain up to 4.6 litres H42 x W29 x D23cm Approx weight 25kg