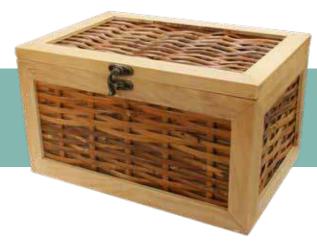

### ENGLISH WILLOW ASHES CASKET

These willow 'wicker' ash caskets reflect the unique landscape of the Somerset Levels and the surrounding areas where the willow is farmed. Each individual ashes casket includes a name plate (pictured) and comes fitted with a handmade interior cotton drawstring ashes pouch. Below are the choice of styles you can have in a choice of four different shapes.

### Styles available....

Can contain up to 4.6 litres

Can contain up to 4.6 litres

Quantock

Moorland 📝

Can contain up to 4.6 litres

### Shapes available....

Can contain up to 4.6 litres H15cm x W15cm x D16cm

Can contain up to 4.6 litres H18cm x W27.5cm x D22cm

Can contain up to 4.6 litres H15cm x W23.5cm x D18cm

H15cm x W23.5cm x D18cm