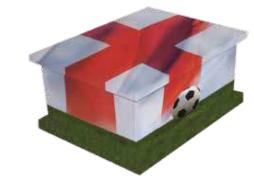

### BESPOKE SCATTER TUBES

You can choose from over 100 designs in themes such as floral, landscape, sporting, pastimes or poetry to match any existing coffin design. Or choose to have it completely bespoke, allowing families to create a truly personal scatter tube. Visit www.picturecoffins.co.uk for inspiration.