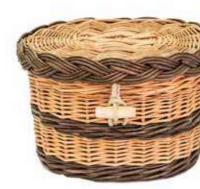

### ENGLISH WILLOW ASHES CASKET

These willow 'wicker' ash caskets reflect the unique landscape of the Somerset Levels and the surrounding areas where the willow is farmed. Each individual ashes casket includes a name plate (pictured) and comes fitted with a handmade interior cotton drawstring ashes pouch. Below are the choice of styles you can have in a choice of four different shapes.

### Styles available....

Can contain up to 4.6 litres

Can contain up to 4.6 litres

Quantock

Moorland 📝

Can contain up to 4.6 litres

### Shapes available....

Can contain up to 4.6 litres H15cm x W15cm x D16cm

Can contain up to 4.6 litres H18cm x W27.5cm x D22cm

Can contain up to 4.6 litres H15cm x W23.5cm x D18cm

H15cm x W23.5cm x D18cm