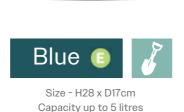

Mini Urn - H13 x D12cm

Both urns and keepsakes also available in....

Purple

Blue

These beautifully designed metal urns provide a dignified resting place for ashes, while our keepsakes and hearts serve as subtle reminder of the life lost. Handcrafted with care and attention to detail, our metal urns, keepsakes, and hearts come in a variety of captivating designs, finishes, and sizes, each reflecting the uniqueness of the life lost.

Urn can contain up to 4.6 litres Urn - H27 x D16cm Heart - H7 x W8 x D5cm

Strength 📵

Urn can contain up to 4.6 litres Urn - H28 x D17cm Mini Urn - H6 x D5cm

Peaceful Grace

Urn can contain up to 4.6 litres Urn - H27 x D16cm Mini Urn - H6.5 x D4.5cm